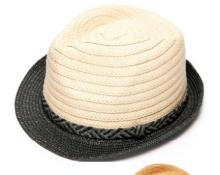

#### **MENS HATS**

MS20045
MENS COLOUR BLOCK
TRILBY
NATURAL
12 PER PACK

MS19101 MENS STRAW TRILBY WITH COLOUR BRIM NAVY GREY 12 ASST

MS19104

MENS STRAW TRILBY

WITH FABRIC BAND

NATURAL WITH NATURAL & BLUE BAND

12 PER PACK

MS14101 STRUCTURED CLASSIC STRAW HAT WITH COMFORT BAND 12 ASST

M92 MENS STRAW HAT WITH ASST BANDS 12 ASST

MS14120 TRADITIONAL PANAMA WITH MILITARY BAND 12 ASST

MS19108

PAPER STRAW FEDORA

WITH STRIPED BAND

NATURAL WITH BLUE MILITARY BAND

12 ASST

MS16110 CLASSIC STRAW TRILBY WITH LEATHER BAND 12 PER PACK

MS19106
MENS STRAW FEDORA
WITH MILITARY STYLE BAND
NATURAL GREY
12 ASST

MP16012
FABRIC FEDORA
WITH STRIPED BAND
NATURAL WITH NAVY MILITARY BAND
12 PER PACK