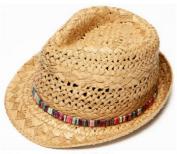

#### LADIES HATS

LS19218
LADIES STRAW TRILBY
WITH MULTI COLOURED TRIM
NATURAL MULTI BAND
12 PER PACK

LS19217
LADIES STRAW TRILBY
WITH WOVEN LUREX TRIM
NATURAL LUREX BAND
12 PER PACK

LS19219
LADIES STRAW TRILBY
WITH BRAIDED AND SEQUIN TRIM
NATURAL BLUE SEQUIN BAND
12 PER PACK

LS18102 LADIES STRAW TRILBY WITH AZTEC BAND WITH POM BAND 12 PER PACK

LA296
LADIES STRAW TRILBY
WITH FLOWER TRIM
NATURAL
12 PER PACK

LS18101 LADIES STRAW TRILBY WITH BLACK TASSEL TRIM 12 PER PACK

LS20010 LADIES STRIPED STRAW CLOCHE BLACK/NATURAL 12 PER PACK