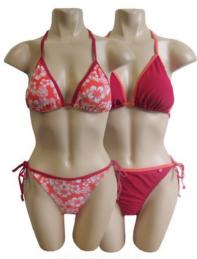

## **LADIES WEAR**

L3665
LADIES LINEN SHORTS 10-18
STONE NAVY BLACK
30 ASST

LN584B
LADIES 3/4 LINEN TROUSERS 10-18
NAVY KHAKI BLACK WHITE
16 ASST

L0240
BOARD SHORT 8-18
JADE/WHITE PINK/BLACK
24 ASST

L0276
LADIES HALTERNECK TANKINI
10-18
BLUE BLACK
24 ASST

LADIES HALTERNECK TANKINI 10-18 AQUA CORAL 24 ASST

L0277
LADIES HALTERNECK TANKINI
10-18
NAVY/RED NAVY/WHITE
24 ASST

L0273 LADIES HALTERNECK 10-16 BLUE PURPLE 24 ASST

L0242
LADIES U-BACK PADDED SWIMSUIT 10-18
BLACK/GREEN BLACK/BLUE
24 ASST