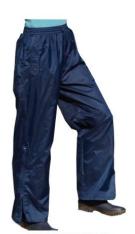

MONSOON JKT
100% WATERPROOF
BREATHABLE JKT
FOLDS AWAY INTO BAG
NAVY, CERISE
10 -18

MONSOON TRS
100% WATERPROOF
BREATHABLE TRS
FOLDS AWAY INTO BAG
NAVY
12 -18

MENS REGATTA FLEECE ASST COLOURS S-XXXL

REGATTA MENS W/PROOF JKT ASST COLOURS S-XXL 12 ASST