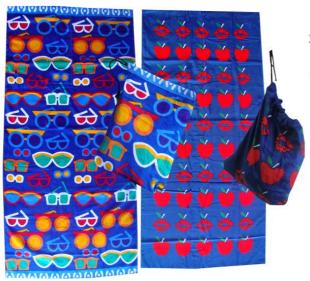

BOYS COTTON TOWELLING HOODED BEACH TOP 2-13 BLUE STRIPE 12 PER PACK

GIRLS COTTON TOWELLING HOODED BEACH TOP 2-13 PINK STRIPE 12 PER PACK

STRIPE VELOUR BEACH TOWEL 4 DESIGNS 24 ASST (75X150cm)

PRINTED MICROFIBRE BEACH TOWEL
4 DESIGNS
36 ASST
(70X140cm)

3236 2 IN 1 VELOUR BEACH BAG / TOWEL ASST PRINTS & COL-OURS 8 ASST

UNION JACK PONCHO PAL HOODED BEACH TOWEL 24 PER PACK