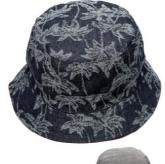

#### LADIES HATS

LS19218
LADIES STRAW TRILBY
WITH MULTI COLOURED TRIM
NATURAL MULTI BAND
12 PER PACK

LS19217
LADIES STRAW TRILBY
WITH WOVEN LUREX TRIM
NATURAL LUREX BAND
12 PER PACK

LS19219
LADIES STRAW TRILBY
WITH BRAIDED AND SEQUIN TRIM
NATURAL BLUE SEQUIN BAND
12 PER PACK

LS18102 LADIES STRAW TRILBY WITH AZTEC BAND WITH POM BAND 12 PER PACK

LA296
LADIES STRAW TRILBY
WITH FLOWER TRIM
NATURAL
12 PER PACK

LS18101 LADIES STRAW TRILBY WITH BLACK TASSEL TRIM 12 PER PACK

LS20010 LADIES STRIPED STRAW CLOCHE BLACK/NATURAL 12 PER PACK

LS18227 LADIES STRAW TRILBY WITH LUREX THREAD 12 PER PACK

LS19201
LADIES STRIPED STRAW
BRAID CLOCHE WITH SEQUIN DETAIL
NATURAL/MULTI
12 PER PACK

LS20028 LADIES COLOUR BLOCK FLOPPY STRAW HAT 12 PER PACK

LS17011
TWO TONE BRAID BUCKET HAT
WITH SKINNY TIE & BEAD TRIM
IVORY NAVY
12 ASST

LS20021 LADIES FLOPPY STRAW HAT NATURAL/BLACK 12 PER PACK

LS19221 LADIES BRAIDED FEDORA WITH GLITTER STONE BAND NATURAL 12 PER PACK

LS20014
LADIES STRAW FEDORA
WITH FABRIC BAND
NATURAL
12 PER PACK

LS19222 LADIES BRAIDED FEDORA WITH CONTRAST BAND NATURAL/NUDE 12 PER PACK

LS20012
LADIES BRAID CLOCHE WITH
PINK FABRIC TRIM & BOW DETAIL
NATURAL
12 PER PACK

LS16007

LADIES STRAW FEDORA
WITH PLEATED BAND
NAVY PLAIN BAND
NAVY SPOT BAND
12 ASST

LS19214
LADIES STRIPED STRAW
BRAID SUN HAT WITH TIE
LILAC/WHITE
12 PER PACK

LS16005

LADIES STRAW BOATER

WITH SCARF TRIM

POLKA DOT SCARF SAFARI SCARF

12 ASST

LS16013 PRINTED TRILBY IVORY PRINT PINK PRINT 12 ASST

LS12101
SPACE DYED BRAID SUN HAT
WIDE BRIM WITH BEAD TRIM
RED/MULTI PASTEL/MULTI
12 ASST