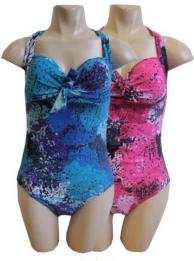

## **LADIES WEAR**

L3665
LADIES LINEN SHORTS 10-18
STONE NAVY BLACK
30 ASST

LN584B
LADIES 3/4 LINEN TROUSERS 10-18
NAVY KHAKI BLACK WHITE
16 ASST

L0240
BOARD SHORT 8-18
JADE/WHITE PINK/BLACK
24 ASST

L0276
LADIES HALTERNECK TANKINI
10-18
BLUE BLACK
24 ASST

LADIES HALTERNECK TANKINI 10-18 AQUA CORAL 24 ASST

L0277
LADIES HALTERNECK TANKINI
10-18
NAVY/RED NAVY/WHITE
24 ASST

L0273 LADIES HALTERNECK 10-16 BLUE PURPLE 24 ASST

L0242
LADIES U-BACK PADDED SWIMSUIT 10-18
BLACK/GREEN BLACK/BLUE
24 ASST

L0224 LADIES HALTERNECK 10-16 BLUE PINK 24 ASST

L0279
LADIES BRA-LINED U-BACK
8-16
PINK BLUE
24 ASST

L0280 LADIES BRA-LINED U-BACK 8-18 NAVY TURQUOISE 24 ASST

L0228 LADIES BRA-LINED U-BACK 8-16 FLORAL STRIPES 24 ASST