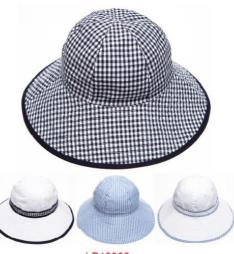

LP18010
NARROW BRIM RIBBON
BRAID SUN HAT
YELLOW MULTI
12 PER PACK

LP12105

NARROW BRIM RIBBON

BRAID SUN HAT

BRIGHT MULTI PASTEL MULTI

12 ASST

LP19309 NARROW BRIM RIBBON BRAID SUN HAT PINK/CORAL 12 PER PACK

LP20004

LADIES REVERSIBLE
FABRIC BUCKET HAT
LEOPARD BLACK REVERSIBLE
12 PER PACK

LP16001 RIBBON & PAPER BRAID SUN HAT WITH TIE BERRY FLORAL BLUE FLORAL 12 ASST

LP19306
REVERSIBLE FLORAL BUCKET HAT
WITH WIDE BRIM
FLORAL REVERSIBLE
12 PER PACK £4.95

LP19310

NARROW BRIM STRIPED
RIBBON SUNHAT
BLACK/WHITE
12 PER PACK £3.95

LP19304
REVERSIBLE FLORAL BUCKET HAT
DITSY FLORAL REVERSIBLE
12 PER PACK £4.95

LP16002
REVERSIBLE BUCKET HAT
NATURAL / BERRY
NAVY /BERRY
12 ASST

LP18006

LADIES REVERSIBLE BUCKET HAT

WIDE BRIM

NAVY CHECK BLUE STRIPE

12 ASST

LP13109 RIBBON BRAID SUN HAT MINK/PINK NAVY/SILVER 12 ASST

LP13110
BUCKET HAT WITH FLORAL
PIPING & BELT/BUCKLE TRIM
NATURAL BLUE
12 ASST