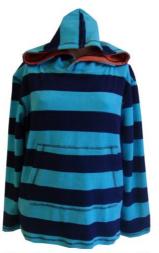

BOYS COTTON TOWELLING HOODED BEACH TOP 2-13 BLUE STRIPE 12 PER PACK

GIRLS COTTON TOWELLING HOODED BEACH TOP 2-13 PINK STRIPE 12 PER PACK

STRIPE VELOUR BEACH TOWEL 4 DESIGNS 24 ASST (75X150cm)

PRINTED MICROFIBRE BEACH TOWEL
4 DESIGNS
36 ASST
(70X140cm)