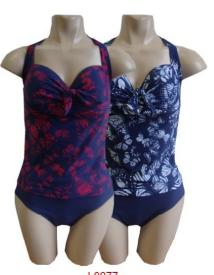

## **LADIES WEAR**

L3665
LADIES LINEN SHORTS 10-18
STONE NAVY BLACK
30 ASST

LN584B
LADIES 3/4 LINEN TROUSERS 10-18
NAVY KHAKI BLACK WHITE
16 ASST

L0240
BOARD SHORT 8-18
JADE/WHITE PINK/BLACK
24 ASST

L0276
LADIES HALTERNECK TANKINI
10-18
BLUE BLACK
24 ASST

LADIES HALTERNECK TANKINI 10-18 AQUA CORAL 24 ASST

L0277
LADIES HALTERNECK TANKINI
10-18
NAVY/RED NAVY/WHITE
24 ASST

L0273 LADIES HALTERNECK 10-16 BLUE PURPLE 24 ASST

L0242
LADIES U-BACK PADDED SWIMSUIT 10-18
BLACK/GREEN BLACK/BLUE
24 ASST