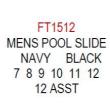

FT870 GIRLS FLIP FLOP PINK BLUE M L XL S 9/10 11/12 13/1 2/3 20 ASST

FT257 **GIRLS FLIP FLOP** PINK PURPLE S M L XL 9/10 11/12 13/1 2/3 20 ASST

FT1514 **BOYS POOL SLIDE** BLACK NAVY 9/10 11/12 13/1 2/3 4/5 18 ASST