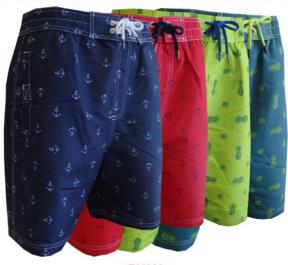

#### **MENS WEAR**

M3936 S-XXL NAVY WHITE STRIPE 24 PER PACK

RM008 S-XXL NAVY RED LIME SEA BLUE 36 ASST

M3523 S-XXL BLACK SURF PHOTO PRINT 24 PER PACK

M3684 S-XL NAVY SHARK PRINT 24 PER PACK

M0260 S-XL 3 ASST PRINTS 36 ASST

M3676 S-XL NAVY TROPICAL PRINT 24 PER PACK

M0278 S-XXL BLUE PRINT GREY PRINT 36 ASST

M3671 S-XXL FADE OUT BLUE STRIPE 24 PER PACK

M0261 S-XL 2 ASST PRINTS 24 ASST

M3645 S-XXL NAVY RED COBALT AQUA CARGO POCKET ONE SIDE ONLY 48 ASST