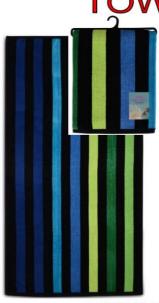

BOYS COTTON TOWELLING HOODED BEACH TOP 2-13 BLUE STRIPE 12 PER PACK

GIRLS COTTON TOWELLING HOODED BEACH TOP 2-13 PINK STRIPE 12 PER PACK

STRIPE VELOUR BEACH TOWEL 4 DESIGNS 24 ASST (75X150cm)

PRINTED MICROFIBRE BEACH TOWEL
4 DESIGNS
36 ASST
(70X140cm)