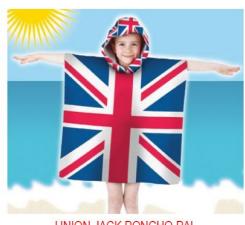

BOYS REGATTA FLEECE ASST COLOURS 3-13

GIRLS REGATTA FLEECE ASST COLOURS 3-13

GIRLS REGATTA
W/PROOF JKT
W/PROOF & WINDPROOF
ASST COLOURS
3/4 – 11/12
12 ASST

KIDS KAGOULS NAVY ROYAL PINK 24-32