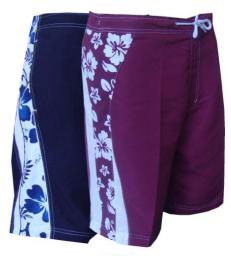

LN398
LADIES PADDED BRA
TILE PRINT BIKINI 10-18
PLAIN NAVY PRINT NAVY
14 ASST
28 ASST

LO275
LADIES TIE SIDE BIKINI 8-16
MULTI STRIPE / NAVY AQUA / NAVY
24 ASST

X2194 SQUARE BOTTOM BIKINI 10-18 BLACK/RED NAVY/WHITE 24 ASST

L0274
LADIES TIE SIDE BIKINI 8-16
CHARCOAL MULTI ORANGE MULTI
24 ASST