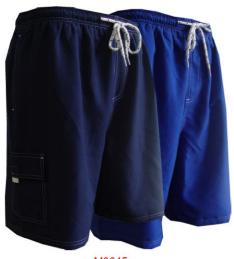

#### **MENS WEAR**

M3936 S-XXL NAVY WHITE STRIPE 24 PER PACK

RM008 S-XXL NAVY RED LIME SEA BLUE 36 ASST

M3523 S-XXL BLACK SURF PHOTO PRINT 24 PER PACK

M3684 S-XL NAVY SHARK PRINT 24 PER PACK

M0260 S-XL 3 ASST PRINTS 36 ASST

M3676 S-XL NAVY TROPICAL PRINT 24 PER PACK

M0278 S-XXL BLUE PRINT GREY PRINT 36 ASST

M3671 S-XXL FADE OUT BLUE STRIPE 24 PER PACK

M0261 S-XL 2 ASST PRINTS 24 ASST

M3645 S-XXL NAVY RED COBALT AQUA CARGO POCKET ONE SIDE ONLY 48 ASST