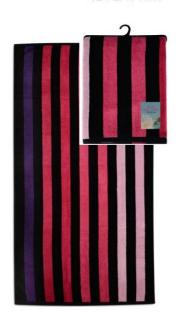

BOYS COTTON TOWELLING HOODED BEACH TOP 2-13 BLUE STRIPE 12 PER PACK

GIRLS COTTON TOWELLING HOODED BEACH TOP 2-13 PINK STRIPE 12 PER PACK

STRIPE VELOUR BEACH TOWEL 4 DESIGNS 24 ASST (75X150cm)

PRINTED MICROFIBRE BEACH TOWEL
4 DESIGNS
36 ASST
(70X140cm)