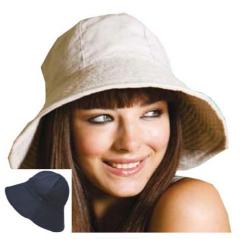

#### LADIES HATS

LS19218
LADIES STRAW TRILBY
WITH MULTI COLOURED TRIM
NATURAL MULTI BAND
12 PER PACK

LS19217
LADIES STRAW TRILBY
WITH WOVEN LUREX TRIM
NATURAL LUREX BAND
12 PER PACK

LS19219
LADIES STRAW TRILBY
WITH BRAIDED AND SEQUIN TRIM
NATURAL BLUE SEQUIN BAND
12 PER PACK

LS18102 LADIES STRAW TRILBY WITH AZTEC BAND WITH POM BAND 12 PER PACK

LA296
LADIES STRAW TRILBY
WITH FLOWER TRIM
NATURAL
12 PER PACK

LS18101 LADIES STRAW TRILBY WITH BLACK TASSEL TRIM 12 PER PACK

LS20010 LADIES STRIPED STRAW CLOCHE BLACK/NATURAL 12 PER PACK