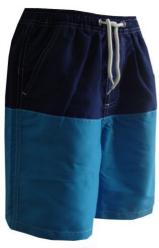

## **BOYS WEAR**

B0003 11/2—7 ORANGE GREEN BLUE 36 ASST

B0035 2-13 NAVY/ORANGE ROYAL/LIME 36 ASST

B0001 8-13 ORANGE GREEN BLUE 36 ASST

B147 6-13 LONGER BOARD SHORT NAVY/BLUE NAVY/RED 36 ASST

B3537 2-13 CITRUS DIP DYE NAVY DIP DYE 30 ASST