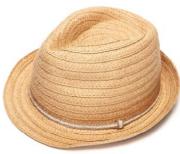

#### LADIES HATS

LS19218
LADIES STRAW TRILBY
WITH MULTI COLOURED TRIM
NATURAL MULTI BAND
12 PER PACK

LS19217
LADIES STRAW TRILBY
WITH WOVEN LUREX TRIM
NATURAL LUREX BAND
12 PER PACK

LS19219
LADIES STRAW TRILBY
WITH BRAIDED AND SEQUIN TRIM
NATURAL BLUE SEQUIN BAND
12 PER PACK

LS18102 LADIES STRAW TRILBY WITH AZTEC BAND WITH POM BAND 12 PER PACK

LA296
LADIES STRAW TRILBY
WITH FLOWER TRIM
NATURAL
12 PER PACK

LS18101 LADIES STRAW TRILBY WITH BLACK TASSEL TRIM 12 PER PACK

LS20010 LADIES STRIPED STRAW CLOCHE BLACK/NATURAL 12 PER PACK