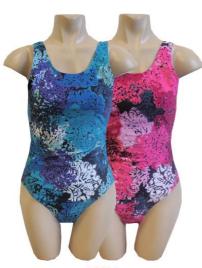

L0231 LADIES BRA-LINED U-BACK 8-18 BLUE PINK 24 ASST

L0281 LADIES BRA-LINED U-BACK 10-18 BLUE GREEN 24 ASST

L0225
LADIES BRA-LINED U-BACK
10-16
BLACK/GREEN BLACK/WHITE
24 ASST

L0250 LADIES BRA-LINED U-BACK 10-16 BLUE PINK 24 ASST

X4651L LADIES BRA LINED U-BACK 10-16 BLACK NAVY TURQ PURPLE 24 ASST

L0221 LADIES BRA-LINED U-BACK 10-16 BLACK/FLORAL NAVY/FLORAL 24 ASST

L0226 LADIES BRA-LINED U-BACK 10-16 PURPLE MULTI GREEN MULTI 24 ASST