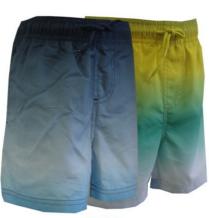

## **BOYS WEAR**

B0003 11/2—7 ORANGE GREEN BLUE 36 ASST

B0035 2-13 NAVY/ORANGE ROYAL/LIME 36 ASST

B0001 8-13 ORANGE GREEN BLUE 36 ASST

B147 6-13 LONGER BOARD SHORT NAVY/BLUE NAVY/RED 36 ASST

B3537 2-13 CITRUS DIP DYE NAVY DIP DYE 30 ASST