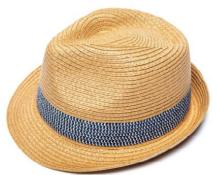

#### **MENS HATS**

MS20045
MENS COLOUR BLOCK
TRILBY
NATURAL
12 PER PACK

MS19101 MENS STRAW TRILBY WITH COLOUR BRIM NAVY GREY 12 ASST

MS19104

MENS STRAW TRILBY

WITH FABRIC BAND

NATURAL WITH NATURAL & BLUE BAND

12 PER PACK

MS14101 STRUCTURED CLASSIC STRAW HAT WITH COMFORT BAND 12 ASST

M92 MENS STRAW HAT WITH ASST BANDS 12 ASST

MS14120 TRADITIONAL PANAMA WITH MILITARY BAND 12 ASST

MS19108

PAPER STRAW FEDORA

WITH STRIPED BAND

NATURAL WITH BLUE MILITARY BAND

12 ASST

MS16110 CLASSIC STRAW TRILBY WITH LEATHER BAND 12 PER PACK

MS19106
MENS STRAW FEDORA
WITH MILITARY STYLE BAND
NATURAL GREY
12 ASST

MP16012
FABRIC FEDORA
WITH STRIPED BAND
NATURAL WITH NAVY MILITARY BAND
12 PER PACK