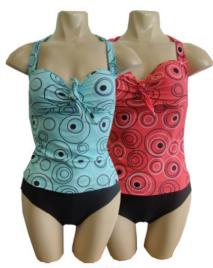

## **LADIES WEAR**

L3665
LADIES LINEN SHORTS 10-18
STONE NAVY BLACK
30 ASST

LN584B
LADIES 3/4 LINEN TROUSERS 10-18
NAVY KHAKI BLACK WHITE
16 ASST

L0240
BOARD SHORT 8-18
JADE/WHITE PINK/BLACK
24 ASST

L0276
LADIES HALTERNECK TANKINI
10-18
BLUE BLACK
24 ASST

LADIES HALTERNECK TANKINI 10-18 AQUA CORAL 24 ASST

L0277
LADIES HALTERNECK TANKINI
10-18
NAVY/RED NAVY/WHITE
24 ASST

L0273 LADIES HALTERNECK 10-16 BLUE PURPLE 24 ASST

L0242
LADIES U-BACK PADDED SWIMSUIT 10-18
BLACK/GREEN BLACK/BLUE
24 ASST