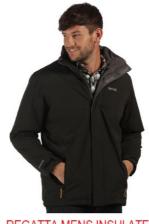

REGATTA MENS INSULATED
W/PROOF JKT
ASST COLOURS
S-XXL
12 ASST

ASHBY
MENS BODYWARMER
NAVY OLIVE
S-XXL
12 ASST

STORMBREAK JKT
100% WATERPROOF JKT
NAVY S-XXXL
STORMBREAK TRS
100% WATERPROOF TRS
NAVY S-XXL

MENS JOG BOTTOMS
BRUSHED ON INSIDE
FOR EXTRA WARMTH
M-XXL
NAVY BLACK
16 ASST