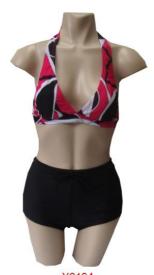

L0272 LADIES PANEL PADDED U-BACK 16-22 RED BLUE 24 ASST

L0219
LADIES PANEL PADDED U-BACK
16-22
BLACK FLORAL NAVY FLORAL
24 ASST

LN481 LADIES PADDED BRA NEON BIKINI 10-18 PINK TUQUOISE 14 ASST 28 ASST

RL182 REGATTA LADIES PADDED BRA TIE SIDE BIKINI 10-16 CORAL PINK MIX 24 ASST

LN398
LADIES PADDED BRA
TILE PRINT BIKINI 10-18
PLAIN NAVY PRINT NAVY
14 ASST
28 ASST

LO275
LADIES TIE SIDE BIKINI 8-16
MULTI STRIPE / NAVY AQUA / NAVY
24 ASST

X2194 SQUARE BOTTOM BIKINI 10-18 BLACK/RED NAVY/WHITE 24 ASST