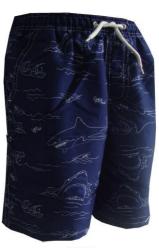

B132 6-13 LONGER BOARD SHORT NAVY SHARK PRINT 18 PER PACK

B111 2-6 NAVY TURQUOISE 16 ASST

8-036 8-13 NAVY RED 24 ASST

P112
7-13
NAVY TURQUOISE
16 ASST

B109 2-6 WHITE/TURQUOISE NAVY/ORANGE 16 ASST

RKM004 3/4—13/14YRS RED/BLUE NAVY/ORANGE 24 ASST