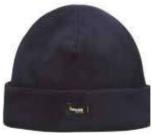

DARWIN GLOVE
LADIES THINSULATE LINED
MICROFLEECE GLOVE
ASST COLOURS
12 ASST

DANNY HAT
MENS THINSULATE LINED
RIBBED CUFF HAT
ASST COLOURS
12 ASST

MAXGLOVE
MENS THINSULATE LINED
KNIT GLOVE
ASST COLOURS
12 ASST

WILLIAM HAT
MENS THINSULATE LINED
MICROFLEECE HAT
ASST COLOURS
12 ASST
BLACK ONLY

WILLIAM GLOVE
MENS THINSULATE LINED
MICROFLEECE GLOVE
ASST COLOURS
12 ASST
BLACK ONLY