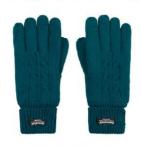

# **HATS & GLOVES**

DANIELLE HAT
LADIES THINSULATE LINED
RIBBED CUFF HAT
ASST COLOURS
12 ASST

PAULA GLOVE
LADIES THINSULATE LINED
CABLE KNIT GLOVE
ASST COLOURS
12 ASST

DARWIN HAT
LADIES THINSULATE LINED
MICROFLEECE HAT
ASST COLOURS
12 ASST

DARWIN GLOVE
LADIES THINSULATE LINED
MICROFLEECE GLOVE
ASST COLOURS
12 ASST

DANNY HAT
MENS THINSULATE LINED
RIBBED CUFF HAT
ASST COLOURS
12 ASST

MAXGLOVE
MENS THINSULATE LINED
KNIT GLOVE
ASST COLOURS
12 ASST