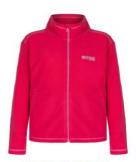

BOYS REGATTA FLEECE ASST COLOURS 3-13

GIRLS REGATTA FLEECE ASST COLOURS 3-13

GIRLS REGATTA
W/PROOF JKT
W/PROOF & WINDPROOF
ASST COLOURS
3/4 – 11/12
12 ASST

KIDS KAGOULS NAVY ROYAL PINK 24-32