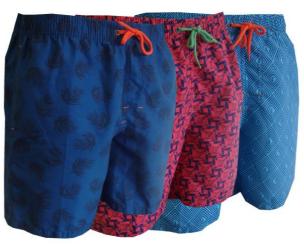

#### **MENS WEAR**

M3936 S-XXL NAVY WHITE STRIPE 24 PER PACK

RM008 S-XXL NAVY RED LIME SEA BLUE 36 ASST

M3523 S-XXL BLACK SURF PHOTO PRINT 24 PER PACK

M3684 S-XL NAVY SHARK PRINT 24 PER PACK

M0260 S-XL 3 ASST PRINTS 36 ASST

M3676 S-XL NAVY TROPICAL PRINT 24 PER PACK

M0278 S-XXL BLUE PRINT GREY PRINT 36 ASST

M3671 S-XXL FADE OUT BLUE STRIPE 24 PER PACK

M0261 S-XL 2 ASST PRINTS 24 ASST

M3645 S-XXL NAVY RED COBALT AQUA CARGO POCKET ONE SIDE ONLY 48 ASST

M3686 S-XL CAMO PRINT 24 PER PACK

HT370 M-XXL BLUE MAROON JADE 36 ASST

M3520 S-XXL NAVY GREEN MID BLUE RED 48 ASST

HT391 CARGO WALK SHORT M-XXL NAVY BEIGE 12 ASST

ALSO 3XL-6XL NAVY 12 PER PACK

M3520 SMALL MEDIUM LARGE XLARGE BLOCK SIZES ASST COLOURS