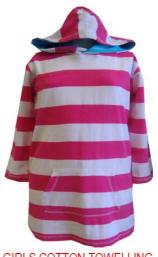

BOYS COTTON TOWELLING HOODED BEACH TOP 2-13 BLUE STRIPE 12 PER PACK

GIRLS COTTON TOWELLING HOODED BEACH TOP 2-13 PINK STRIPE 12 PER PACK

STRIPE VELOUR BEACH TOWEL 4 DESIGNS 24 ASST (75X150cm)

PRINTED MICROFIBRE BEACH TOWEL
4 DESIGNS
36 ASST
(70X140cm)