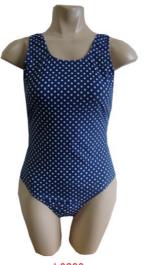

## **LADIES WEAR**

L3665
LADIES LINEN SHORTS 10-18
STONE NAVY BLACK
30 ASST

LN584B
LADIES 3/4 LINEN TROUSERS 10-18
NAVY KHAKI BLACK WHITE
16 ASST

L0240
BOARD SHORT 8-18
JADE/WHITE PINK/BLACK
24 ASST

L0276
LADIES HALTERNECK TANKINI
10-18
BLUE BLACK
24 ASST

LADIES HALTERNECK TANKINI 10-18 AQUA CORAL 24 ASST

L0277
LADIES HALTERNECK TANKINI
10-18
NAVY/RED NAVY/WHITE
24 ASST

L0273 LADIES HALTERNECK 10-16 BLUE PURPLE 24 ASST

L0242
LADIES U-BACK PADDED SWIMSUIT 10-18
BLACK/GREEN BLACK/BLUE
24 ASST