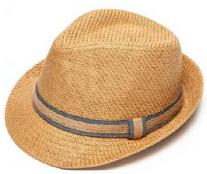

#### **MENS HATS**

MS20045
MENS COLOUR BLOCK
TRILBY
NATURAL
12 PER PACK

MS19101 MENS STRAW TRILBY WITH COLOUR BRIM NAVY GREY 12 ASST

MS19104

MENS STRAW TRILBY

WITH FABRIC BAND

NATURAL WITH NATURAL & BLUE BAND

12 PER PACK

MS14101 STRUCTURED CLASSIC STRAW HAT WITH COMFORT BAND 12 ASST

M92 MENS STRAW HAT WITH ASST BANDS 12 ASST

MS14120 TRADITIONAL PANAMA WITH MILITARY BAND 12 ASST

MS19108

PAPER STRAW FEDORA

WITH STRIPED BAND

NATURAL WITH BLUE MILITARY BAND

12 ASST

MS16110 CLASSIC STRAW TRILBY WITH LEATHER BAND 12 PER PACK

MS19106
MENS STRAW FEDORA
WITH MILITARY STYLE BAND
NATURAL GREY
12 ASST

MP16012
FABRIC FEDORA
WITH STRIPED BAND
NATURAL WITH NAVY MILITARY BAND
12 PER PACK