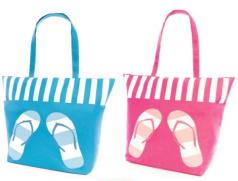

#### FLIP FLOPS

FT1296 LADIES POOL SLIDE SILVER GOLD 3 4 5 6 7 8 12 ASST

FT1270 LADIES FLIP FLOP PINK NAVY S M L 3/4 5/6 7/8 20 ASST

FT766 LADIES FLIP FLOP BLUE/GOLD ORANGE/GOLD S M L 3/4 5/6 7/8 20 ASST

FT1694 **GIRLS POOL SLIDE** RAINBOW 11 12 13 1 2 12 ASST

FT375 GIRLS NEON FLIP FLOP ORANGE PINK S M L XL 9/10 11/12 13/1 2/3 20 ASST

FT813 GIRLS FLIP FLOP LIGHT BLUE PINK S M L XL 9/10 11/12 13/1 2/3 20 ASST

FT870 GIRLS FLIP FLOP PINK BLUE M L XL S 9/10 11/12 13/1 2/3 20 ASST

FT257 **GIRLS FLIP FLOP** PINK PURPLE S M L XL 9/10 11/12 13/1 2/3 20 ASST

FT1514 **BOYS POOL SLIDE** BLACK NAVY 9/10 11/12 13/1 2/3 4/5 18 ASST

FT1506 **BOYS FLIP FLOP** GREY BLUE M L XL S 9/10 11/12 13/1 2/3 20 ASST

FT867 BOYS FLIP FLOP BLACK NAVY KHAKI S M L XL 9/10 11/12 13/1 2/3 30 ASST

FT365 TODDLER FLIP FLOP PINK PURPLE M L 6/7 8/9 20 ASST