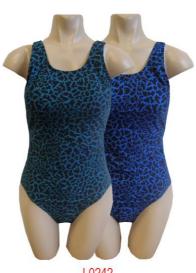

## **LADIES WEAR**

L3665
LADIES LINEN SHORTS 10-18
STONE NAVY BLACK
30 ASST

LN584B
LADIES 3/4 LINEN TROUSERS 10-18
NAVY KHAKI BLACK WHITE
16 ASST

L0240
BOARD SHORT 8-18
JADE/WHITE PINK/BLACK
24 ASST

L0276
LADIES HALTERNECK TANKINI
10-18
BLUE BLACK
24 ASST

LADIES HALTERNECK TANKINI 10-18 AQUA CORAL 24 ASST

L0277
LADIES HALTERNECK TANKINI
10-18
NAVY/RED NAVY/WHITE
24 ASST

L0273 LADIES HALTERNECK 10-16 BLUE PURPLE 24 ASST

L0242
LADIES U-BACK PADDED SWIMSUIT 10-18
BLACK/GREEN BLACK/BLUE
24 ASST

L0224 LADIES HALTERNECK 10-16 BLUE PINK 24 ASST

L0279
LADIES BRA-LINED U-BACK
8-16
PINK BLUE
24 ASST

L0280 LADIES BRA-LINED U-BACK 8-18 NAVY TURQUOISE 24 ASST

L0228 LADIES BRA-LINED U-BACK 8-16 FLORAL STRIPES 24 ASST