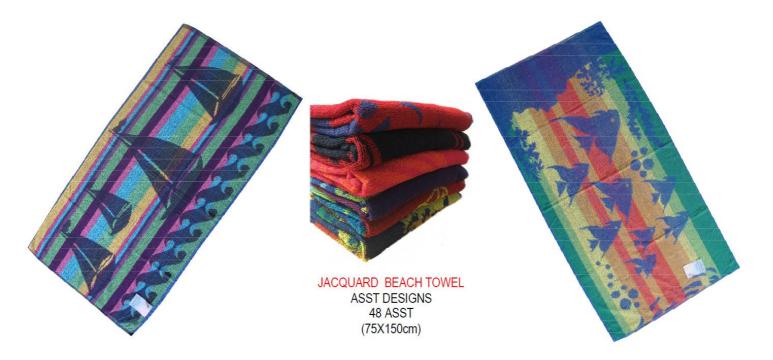

BOYS COTTON TOWELLING HOODED BEACH TOP 2-13 BLUE STRIPE 12 PER PACK

GIRLS COTTON TOWELLING HOODED BEACH TOP 2-13 PINK STRIPE 12 PER PACK

STRIPE VELOUR BEACH TOWEL 4 DESIGNS 24 ASST (75X150cm)

PRINTED MICROFIBRE BEACH TOWEL
4 DESIGNS
36 ASST
(70X140cm)