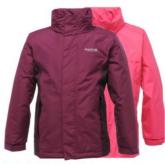

FOLDS AWAY

INTO BAG

100% WATERPROOF

NAVY 3-12

KIDS WATERPROOF JKT 100% WATERPROOF NAVY 2 3-4 5-6 7-8 9-10 11-12 13-14 14-16

KIDS WATERPROOF TRS 100% WATERPROOF NAVY 2 3-4 5-6 7-8 9-10 11-12 13-14 14-16

ALLCREST III
REGATTA BOYS W/PROOF
BREATHABLE JACKET
3-12 BLACK
15 ASST

ALLCREST III
REGATTA GIRLS W/PROOF
BREATHABLE JACKET
3-12 PURPLE
15 ASST

BOYS REGATTA W/PROOF JKT HYDRAFORT PEACHED FABRIC THERMO-GUARD INSULATION ASST COLOURS 3/4 – 11/12 12 ASST

GIRLS REGATTA W/PROOF JKT HYDRAFORT PEACHED FABRIC THERMO-GUARD INSULATION ASST COLOURS 3/4 – 11/12 12 ASST

BOYS REGATTA FLEECE ASST COLOURS 3-13

GIRLS REGATTA FLEECE ASST COLOURS 3-13

GIRLS REGATTA
W/PROOF JKT
W/PROOF & WINDPROOF
ASST COLOURS
3/4 – 11/12
12 ASST

KIDS KAGOULS NAVY ROYAL PINK 24-32