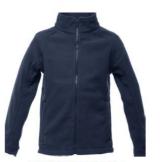

MONSOON JKT
100% WATERPROOF
BREATHABLE JKT
FOLDS AWAY INTO BAG
NAVY, CERISE
10 -18

MONSOON TRS
100% WATERPROOF
BREATHABLE TRS
FOLDS AWAY INTO BAG
NAVY
12 -18

MENS REGATTA FLEECE ASST COLOURS S-XXXL

REGATTA MENS W/PROOF JKT ASST COLOURS S-XXL 12 ASST