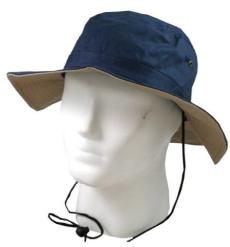

#### **MENS HATS**

MS20045
MENS COLOUR BLOCK
TRILBY
NATURAL
12 PER PACK

MS19101 MENS STRAW TRILBY WITH COLOUR BRIM NAVY GREY 12 ASST

MS19104

MENS STRAW TRILBY

WITH FABRIC BAND

NATURAL WITH NATURAL & BLUE BAND

12 PER PACK

MS14101 STRUCTURED CLASSIC STRAW HAT WITH COMFORT BAND 12 ASST

M92 MENS STRAW HAT WITH ASST BANDS 12 ASST

MS14120 TRADITIONAL PANAMA WITH MILITARY BAND 12 ASST

MS19108

PAPER STRAW FEDORA

WITH STRIPED BAND

NATURAL WITH BLUE MILITARY BAND

12 ASST

MS16110 CLASSIC STRAW TRILBY WITH LEATHER BAND 12 PER PACK

MS19106
MENS STRAW FEDORA
WITH MILITARY STYLE BAND
NATURAL GREY
12 ASST

MP16012
FABRIC FEDORA
WITH STRIPED BAND
NATURAL WITH NAVY MILITARY BAND
12 PER PACK

MP19002

MP19002
MENS REVERSIBLE BUCKET HAT
GREY CAMOUFLAGE
12 PER PACK

MP16101
STRUCTURED FABRIC OUTBACK HAT
WITH LEATHER BAND
STONE KHAKI
12 ASST

MA14
MENS COTTON REVERSIBLE
SUN HAT
NAVY/STONE BLACK/STONE
12 ASST

MP19001
MENS REVERSIBLE BUCKET HAT
KHAKI CAMOUFLAGE
12 PER PACK

MA244
MENS PLAIN STITCH DETAIL
BUCKET HAT
STONE OLIVE NAVY
12 ASST

MA314
MENS CONTRAST BRIM SUN HAT
WITH TOGGLE
NAVY STONE
12 ASST

MP19003

MENS REVERSIBLE BUCKET HAT

NAVY TROPICAL PRINT

12 PER PACK

MP12125
TREKKER HAT
WITH STUDS & CONTRAST TRIM
NAVY OLIVE
12 ASST

ADULT BASEBALL CAP 6 PANEL COTTON BASEBALL CAP ASST COLOURS 24 ASST

3927 PADDY HAT WITH SIDE POCKET NAVY STONE 12 ASST