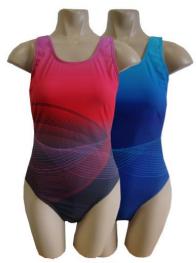

## **LADIES WEAR**

L3665
LADIES LINEN SHORTS 10-18
STONE NAVY BLACK
30 ASST

LN584B
LADIES 3/4 LINEN TROUSERS 10-18
NAVY KHAKI BLACK WHITE
16 ASST

L0240
BOARD SHORT 8-18
JADE/WHITE PINK/BLACK
24 ASST

L0276
LADIES HALTERNECK TANKINI
10-18
BLUE BLACK
24 ASST

LADIES HALTERNECK TANKINI 10-18 AQUA CORAL 24 ASST

L0277
LADIES HALTERNECK TANKINI
10-18
NAVY/RED NAVY/WHITE
24 ASST

L0273 LADIES HALTERNECK 10-16 BLUE PURPLE 24 ASST

L0242
LADIES U-BACK PADDED SWIMSUIT 10-18
BLACK/GREEN BLACK/BLUE
24 ASST

L0224 LADIES HALTERNECK 10-16 BLUE PINK 24 ASST

L0279
LADIES BRA-LINED U-BACK
8-16
PINK BLUE
24 ASST

L0280 LADIES BRA-LINED U-BACK 8-18 NAVY TURQUOISE 24 ASST

L0228 LADIES BRA-LINED U-BACK 8-16 FLORAL STRIPES 24 ASST