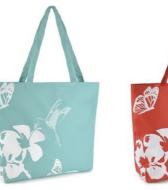

#### ADIES BAGS

BB0981 LADIES HUMMING BIRD BAG ZIP FASTENING BLUE RED 18 ASST

BB850 LADIES FLIP FLOP PRINT BAG ZIP FASTENING PINK BLUE 18 ASST

BB820 LADIES BAG BLACK/ZEBRA NAVY/FLOCK PRINT FUCHSIA /FLOWER 12 ASST