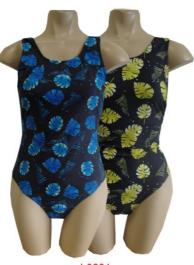

X4651L LADIES BRA LINED U-BACK 10-16 BLACK NAVY TURQ PURPLE 24 ASST

L0221 LADIES BRA-LINED U-BACK 10-16 BLACK/FLORAL NAVY/FLORAL 24 ASST

L0226 LADIES BRA-LINED U-BACK 10-16 PURPLE MULTI GREEN MULTI 24 ASST

L0272 LADIES PANEL PADDED U-BACK 16-22 RED BLUE 24 ASST

L0219
LADIES PANEL PADDED U-BACK
16-22
BLACK FLORAL NAVY FLORAL
24 ASST

LN481 LADIES PADDED BRA NEON BIKINI 10-18 PINK TUQUOISE 14 ASST 28 ASST

RL182 REGATTA LADIES PADDED BRA TIE SIDE BIKINI 10-16 CORAL PINK MIX 24 ASST