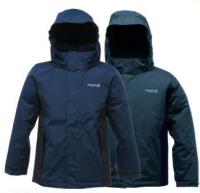

MONSOON JKT
100% WATERPROOF
BREATHABLE JKT
FOLDS AWAY INTO BAG
NAVY, CERISE
10 -18

MONSOON TRS
100% WATERPROOF
BREATHABLE TRS
FOLDS AWAY INTO BAG
NAVY
12 -18

MENS REGATTA FLEECE ASST COLOURS S-XXXL

REGATTA MENS W/PROOF JKT ASST COLOURS S-XXL 12 ASST

REGATTA MENS INSULATED
W/PROOF JKT
ASST COLOURS
S-XXL
12 ASST

ASHBY
MENS BODYWARMER
NAVY OLIVE
S-XXL
12 ASST

STORMBREAK JKT
100% WATERPROOF JKT
NAVY S-XXXL
STORMBREAK TRS
100% WATERPROOF TRS
NAVY S-XXL

MENS JOG BOTTOMS
BRUSHED ON INSIDE
FOR EXTRA WARMTH
M-XXL
NAVY BLACK
16 ASST