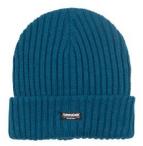

# **HATS & GLOVES**

DANIELLE HAT
LADIES THINSULATE LINED
RIBBED CUFF HAT
ASST COLOURS
12 ASST

PAULA GLOVE
LADIES THINSULATE LINED
CABLE KNIT GLOVE
ASST COLOURS
12 ASST

DARWIN HAT
LADIES THINSULATE LINED
MICROFLEECE HAT
ASST COLOURS
12 ASST