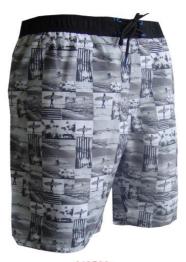

#### **MENS WEAR**

M3936 S-XXL NAVY WHITE STRIPE 24 PER PACK

RM008 S-XXL NAVY RED LIME SEA BLUE 36 ASST

M3523 S-XXL BLACK SURF PHOTO PRINT 24 PER PACK

M3684 S-XL NAVY SHARK PRINT 24 PER PACK

M0260 S-XL 3 ASST PRINTS 36 ASST