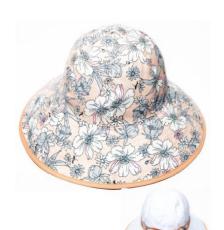

LADIES REVERSIBLE
FABRIC BUCKET HAT
LEOPARD BLACK REVERSIBLE
12 PER PACK

LP16001 RIBBON & PAPER BRAID SUN HAT WITH TIE BERRY FLORAL BLUE FLORAL 12 ASST

LP19306
REVERSIBLE FLORAL BUCKET HAT
WITH WIDE BRIM
FLORAL REVERSIBLE
12 PER PACK £4.95