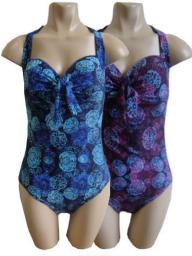

## **LADIES WEAR**

L3665
LADIES LINEN SHORTS 10-18
STONE NAVY BLACK
30 ASST

LN584B
LADIES 3/4 LINEN TROUSERS 10-18
NAVY KHAKI BLACK WHITE
16 ASST

L0240
BOARD SHORT 8-18
JADE/WHITE PINK/BLACK
24 ASST

L0276
LADIES HALTERNECK TANKINI
10-18
BLUE BLACK
24 ASST

LADIES HALTERNECK TANKINI 10-18 AQUA CORAL 24 ASST

L0277
LADIES HALTERNECK TANKINI
10-18
NAVY/RED NAVY/WHITE
24 ASST

L0273 LADIES HALTERNECK 10-16 BLUE PURPLE 24 ASST

L0242
LADIES U-BACK PADDED SWIMSUIT 10-18
BLACK/GREEN BLACK/BLUE
24 ASST