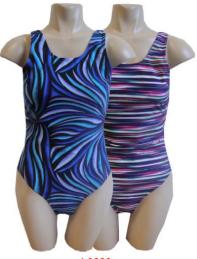

L0224 LADIES HALTERNECK 10-16 BLUE PINK 24 ASST

L0279
LADIES BRA-LINED U-BACK
8-16
PINK BLUE
24 ASST

L0280 LADIES BRA-LINED U-BACK 8-18 NAVY TURQUOISE 24 ASST

L0228 LADIES BRA-LINED U-BACK 8-16 FLORAL STRIPES 24 ASST

L0231 LADIES BRA-LINED U-BACK 8-18 BLUE PINK 24 ASST

L0281 LADIES BRA-LINED U-BACK 10-18 BLUE GREEN 24 ASST

L0225
LADIES BRA-LINED U-BACK
10-16
BLACK/GREEN BLACK/WHITE
24 ASST

L0250 LADIES BRA-LINED U-BACK 10-16 BLUE PINK 24 ASST