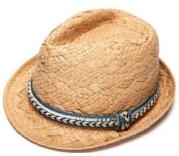

#### LADIES HATS

LS19218
LADIES STRAW TRILBY
WITH MULTI COLOURED TRIM
NATURAL MULTI BAND
12 PER PACK

LS19217
LADIES STRAW TRILBY
WITH WOVEN LUREX TRIM
NATURAL LUREX BAND
12 PER PACK

LS19219
LADIES STRAW TRILBY
WITH BRAIDED AND SEQUIN TRIM
NATURAL BLUE SEQUIN BAND
12 PER PACK

LS18102 LADIES STRAW TRILBY WITH AZTEC BAND WITH POM BAND 12 PER PACK

LA296
LADIES STRAW TRILBY
WITH FLOWER TRIM
NATURAL
12 PER PACK

LS18101 LADIES STRAW TRILBY WITH BLACK TASSEL TRIM 12 PER PACK

LS20010 LADIES STRIPED STRAW CLOCHE BLACK/NATURAL 12 PER PACK