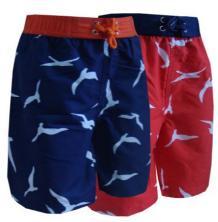

#### **MENS WEAR**

M3936 S-XXL NAVY WHITE STRIPE 24 PER PACK

RM008 S-XXL NAVY RED LIME SEA BLUE 36 ASST

M3523 S-XXL BLACK SURF PHOTO PRINT 24 PER PACK

M3684 S-XL NAVY SHARK PRINT 24 PER PACK

M0260 S-XL 3 ASST PRINTS 36 ASST

M3676 S-XL NAVY TROPICAL PRINT 24 PER PACK

M0278 S-XXL BLUE PRINT GREY PRINT 36 ASST

M3671 S-XXL FADE OUT BLUE STRIPE 24 PER PACK

M0261 S-XL 2 ASST PRINTS 24 ASST

M3645 S-XXL NAVY RED COBALT AQUA CARGO POCKET ONE SIDE ONLY 48 ASST