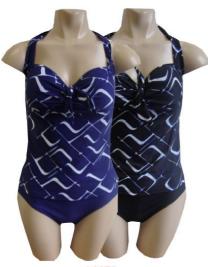

## **LADIES WEAR**

L3665
LADIES LINEN SHORTS 10-18
STONE NAVY BLACK
30 ASST

LN584B
LADIES 3/4 LINEN TROUSERS 10-18
NAVY KHAKI BLACK WHITE
16 ASST

L0240
BOARD SHORT 8-18
JADE/WHITE PINK/BLACK
24 ASST

L0276
LADIES HALTERNECK TANKINI
10-18
BLUE BLACK
24 ASST

LADIES HALTERNECK TANKINI 10-18 AQUA CORAL 24 ASST

L0277
LADIES HALTERNECK TANKINI
10-18
NAVY/RED NAVY/WHITE
24 ASST

L0273 LADIES HALTERNECK 10-16 BLUE PURPLE 24 ASST

L0242
LADIES U-BACK PADDED SWIMSUIT 10-18
BLACK/GREEN BLACK/BLUE
24 ASST