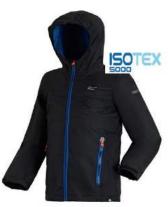

KIDS WATERPROOF TRS 100% WATERPROOF NAVY 2 3-4 5-6 7-8 9-10 11-12 13-14 15-16

GIRLS REGATTA
W/PROOF JKT
W/PROOF & WINDPROOF
ASST COLOURS
3/4 – 11/12
12 ASST

ALLCREST III
REGATTA CHILDS W/PROOF
BREATHABLE JACKET
3-12 BLACK PURPLE
10 ASST

BOYS REGATTA W/PROOF JKT HYDRAFORT PEACHED FABRIC THERMO-GUARD INSULATION ASST COLOURS 3/4 – 11/12 12 ASST

GIRLS REGATTA FLEECE ASST COLOURS 3-13

KIDS KAGOULS NAVY PINK 24-32

BOYS REGATTA FLEECE ASST COLOURS 3-13