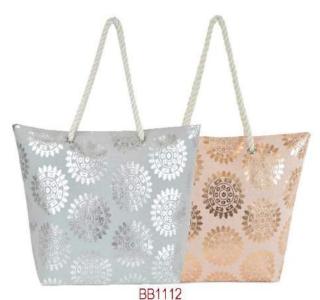

#### LADIES BAGS

LADIES CANVAS BAG WITH FOIL CIRCLE PRINT
ZIP FASTENING
SILVER GOLD
12 ASST

BB1210 LADIES BAG FLORAL PRINT 12 PER PACK