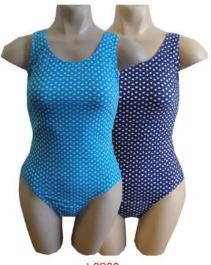

L0279
LADIES BRA-LINED U-BACK
8-16
RED BLUE
24 ASST

LO280
LADIES BRA-LINED U-BACK
8-18
NAVY TURQUOISE
24 ASST

L0302 LADIES BRA-LINED U-BACK 8-18 BLUE BLACK 24 ASST

L0281 LADIES BRA-LINED U-BACK 10-18 RED BLUE 24 ASST

X4651 LADIES BRA-LINED U-BACK 8-16 NAVY TURQ BLACK 24 ASST

L1810X
LADIES CUPPED SWIMSUIT
WITH PADDED BRA & TUMMY CONTROL
18-22 BLACK FLORAL
12 PACK

L0219 LADIES PANEL PADDED U-BACK 16-22 BLACK FLORAL NAVY FLORAL 24 ASST