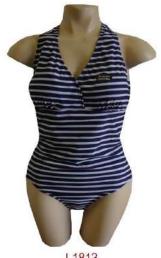

#### LADIES WEAR

L0283
LADIES HALTERNECK TANKINI
10-18
MINT CORAL
24 ASST

L1814
LADIES TANKINI
WITH PADDED BRA &TUMMY CONTROL
10-22 BLACK
20 PACK

L0276
LADIES HALTERNECK TANKINI
10-18
BLUE BLACK
24 ASST

L1813 LADIES HALTERNECK SWIMSUIT WITH PADDED BRA & TUMMY CONTROL 10-22 NAVY STRIPE 20 PACK

LO273 LADIES HALTERNECK 10-18 BLUE PURPLE 24 ASST

RL012 REGATTA
LADIES CUPPED SWIMSUIT
10-18
GREEN FLORAL RED FLORAL
24 ASST

L1810
LADIES CUPPED SWIMSUIT
WITH PADDED BRA & TUMMY CONTROL
10-16 BLACK FLORAL
18 PACK