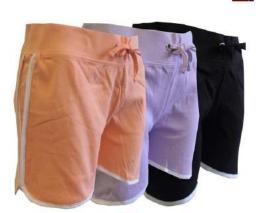

#### **LADIES SHORTS**

L245A LADIES COTTON SHORT S-XXL CORAL LILAC BLACK 45 ASST

LN1645 LADIES LINEN SHORTS 10-20 STONE NAVY BLACK RASPBERRY 36 ASST

L245B LADIES COTTON SHORT S-XXL PINK MINT GREY 45 ASST