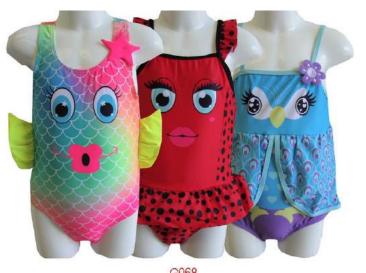

G0286 8-13 GREEN YELLOW 24 ASST

G0285 8-13 BLUE SPOT PINK SPOT 24 ASST

G0667 2–13 TIE DYE 24 PER PACK

G0287 8-13 MULTI COLOUR BLUE LEAF 24 ASST

G073 2-6 RAINBOW SPARKLE 16 ASST

2-6 FISHALICIOUS LADYBIRD PEACOCK 24 ASST