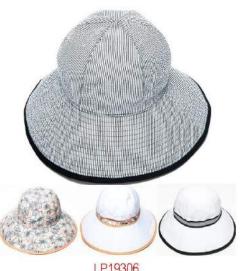

LP22004
LADIES GINGHAM BUCKET HAT
BLACK PINK
12 ASST

LP19306
LADIES REVERSIBLE BUCKET HAT
FLORAL REVERSIBLE
NAVY STRIPE REVERSIBLE
12 ASST

LP23103 LADIES NARROW BRIM STRIPED RIBBON SUN HAT BLACK/WHITE STRIPES 12 PER PACK