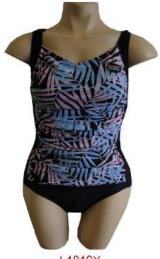

#### LADIES WEAR

L0283
LADIES HALTERNECK TANKINI
10-18
MINT CORAL
24 ASST

L1814
LADIES TANKINI
WITH PADDED BRA &TUMMY CONTROL
10-22 BLACK
20 PACK

L0276
LADIES HALTERNECK TANKINI
10-18
BLUE BLACK
24 ASST

L1813 LADIES HALTERNECK SWIMSUIT WITH PADDED BRA & TUMMY CONTROL 10-22 NAVY STRIPE 20 PACK

LO273 LADIES HALTERNECK 10-18 BLUE PURPLE 24 ASST

RL012 REGATTA
LADIES CUPPED SWIMSUIT
10-18
GREEN FLORAL RED FLORAL
24 ASST

L1810
LADIES CUPPED SWIMSUIT
WITH PADDED BRA & TUMMY CONTROL
10-16 BLACK FLORAL
18 PACK