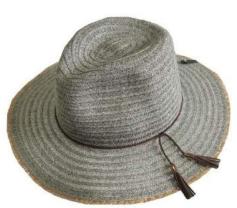

#### **MENS HATS**

MS684
MENS STRAW TRILBY
WITH RIBBON TRIM
NATURAL BLUE
12 ASST

MS14101
MENS STRUCTURED CLASSIC STRAW HAT
WITH COMFORT BAND
12 PER PACK

MS23032
MENS STRAW TRILBY
WITH FABRIC BAND
NATURAL WITH TROPICAL BAND
12 PER PACK