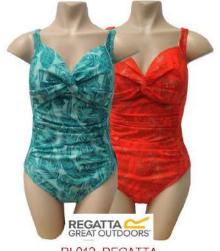

LO273 LADIES HALTERNECK 10-18 BLUE PURPLE 24 ASST

RL012 REGATTA
LADIES CUPPED SWIMSUIT
10-18
GREEN FLORAL RED FLORAL
24 ASST

L1810
LADIES CUPPED SWIMSUIT
WITH PADDED BRA & TUMMY CONTROL
10-16 BLACK FLORAL
18 PACK