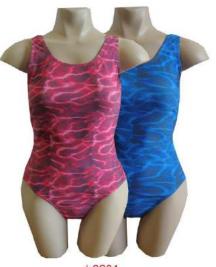

L0279
LADIES BRA-LINED U-BACK
8-16
RED BLUE
24 ASST

LO280
LADIES BRA-LINED U-BACK
8-18
NAVY TURQUOISE
24 ASST

L0302 LADIES BRA-LINED U-BACK 8-18 BLUE BLACK 24 ASST

L0281 LADIES BRA-LINED U-BACK 10-18 RED BLUE 24 ASST

X4651 LADIES BRA-LINED U-BACK 8-16 NAVY TURQ BLACK 24 ASST

L1810X
LADIES CUPPED SWIMSUIT
WITH PADDED BRA & TUMMY CONTROL
18-22 BLACK FLORAL
12 PACK

L0219 LADIES PANEL PADDED U-BACK 16-22 BLACK FLORAL NAVY FLORAL 24 ASST