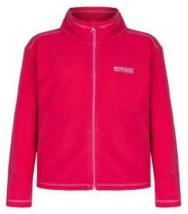

#### **RAINWEAR**

REGATTA LADIES W/PROOF JKT ASST COLOURS 10-20 12 ASST

LADIES REGATTA FLEECE ASST COLOURS 10-20

REGATTA LADIES
INSULATED
W/PROOF JKT
ASST COLOURS
10-20
12 ASST

ELLA
UMBRELLA
LADIES
PRINTED KAGOUL
S-XL
12 PER PACK