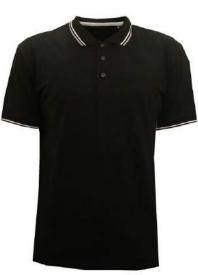

#### **MENS WEAR**

JOHNSTON S-XXL NAVY ROYAL RED 36 ASST

M4122 S-XXL NAVY BLUE GREEN 48 ASST

HORIZON S-XXL NAVY STRIPE SKY BLUE STRIPE 28 ASST

DYLA S-XXL MULTI STRIPE 14 PACK

KEN S-XXL MINT NAVY 28 ASST

RMM012 S-XXL BLUE RED ROYAL 24 ASST

SMALL & MEDIUM MENS SHORTS BLOCK SIZES ASST COLOURS

X67662 AQUASHORT S-XL BLACK 24 PACK

CLASSIC
S-XXL
COTTON SHORT
STONE GREY NAVY BLACK
28 ASST

MENS REGATTA T/SHIRT S-XXL ASST COLOURS 24 PER PACK

MENS POLO SHIRT S-XXL ASST COLOURS