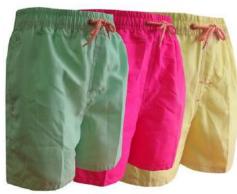

SMALL & MEDIUM MENS SHORTS BLOCK SIZES ASST COLOURS

X67662 AQUASHORT S-XL BLACK 24 PACK

CLASSIC
S-XXL
COTTON SHORT
STONE GREY NAVY BLACK
28 ASST

MENS REGATTA T/SHIRT S-XXL ASST COLOURS 24 PER PACK

MENS POLO SHIRT S-XXL ASST COLOURS