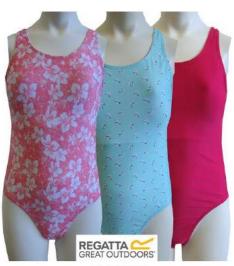

#### LADIES WEAR

L0283
LADIES HALTERNECK TANKINI
10-18
MINT CORAL
24 ASST

L1814
LADIES TANKINI
WITH PADDED BRA &TUMMY CONTROL
10-22 BLACK
20 PACK

L0276
LADIES HALTERNECK TANKINI
10-18
BLUE BLACK
24 ASST

L1813 LADIES HALTERNECK SWIMSUIT WITH PADDED BRA & TUMMY CONTROL 10-22 NAVY STRIPE 20 PACK

LO273 LADIES HALTERNECK 10-18 BLUE PURPLE 24 ASST

RL012 REGATTA
LADIES CUPPED SWIMSUIT
10-18
GREEN FLORAL RED FLORAL
24 ASST

L1810
LADIES CUPPED SWIMSUIT
WITH PADDED BRA & TUMMY CONTROL
10-16 BLACK FLORAL
18 PACK