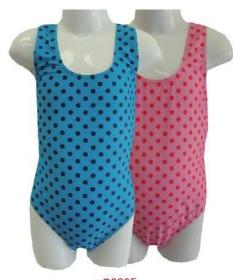

G0286 8-13 GREEN YELLOW 24 ASST

G0285 8-13 BLUE SPOT PINK SPOT 24 ASST

G0667 2–13 TIE DYE 24 PER PACK

G0287 8-13 MULTI COLOUR BLUE LEAF 24 ASST

G073 2-6 RAINBOW SPARKLE 16 ASST

2-6 FISHALICIOUS LADYBIRD PEACOCK 24 ASST