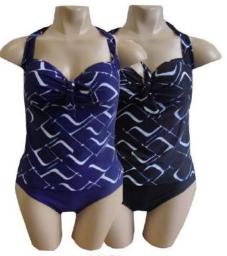

#### LADIES WEAR

L0283
LADIES HALTERNECK TANKINI
10-18
MINT CORAL
24 ASST

L1814
LADIES TANKINI
WITH PADDED BRA &TUMMY CONTROL
10-22 BLACK
20 PACK

L0276
LADIES HALTERNECK TANKINI
10-18
BLUE BLACK
24 ASST

L1813 LADIES HALTERNECK SWIMSUIT WITH PADDED BRA & TUMMY CONTROL 10-22 NAVY STRIPE 20 PACK

LO273 LADIES HALTERNECK 10-18 BLUE PURPLE 24 ASST

RL012 REGATTA
LADIES CUPPED SWIMSUIT
10-18
GREEN FLORAL RED FLORAL
24 ASST

L1810
LADIES CUPPED SWIMSUIT
WITH PADDED BRA & TUMMY CONTROL
10-16 BLACK FLORAL
18 PACK

L0279
LADIES BRA-LINED U-BACK
8-16
RED BLUE
24 ASST

LO280
LADIES BRA-LINED U-BACK
8-18
NAVY TURQUOISE
24 ASST

L0302 LADIES BRA-LINED U-BACK 8-18 BLUE BLACK 24 ASST

L0281 LADIES BRA-LINED U-BACK 10-18 RED BLUE 24 ASST