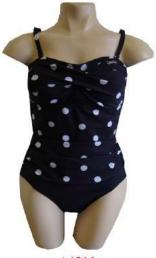

#### LADIES WEAR

L0283
LADIES HALTERNECK TANKINI
10-18
MINT CORAL
24 ASST

L1814
LADIES TANKINI
WITH PADDED BRA &TUMMY CONTROL
10-22 BLACK
20 PACK

L0276
LADIES HALTERNECK TANKINI
10-18
BLUE BLACK
24 ASST

L1813 LADIES HALTERNECK SWIMSUIT WITH PADDED BRA & TUMMY CONTROL 10-22 NAVY STRIPE 20 PACK

LO273 LADIES HALTERNECK 10-18 BLUE PURPLE 24 ASST

RL012 REGATTA
LADIES CUPPED SWIMSUIT
10-18
GREEN FLORAL RED FLORAL
24 ASST

L1810
LADIES CUPPED SWIMSUIT
WITH PADDED BRA & TUMMY CONTROL
10-16 BLACK FLORAL
18 PACK

L0279
LADIES BRA-LINED U-BACK
8-16
RED BLUE
24 ASST

LO280
LADIES BRA-LINED U-BACK
8-18
NAVY TURQUOISE
24 ASST

L0302 LADIES BRA-LINED U-BACK 8-18 BLUE BLACK 24 ASST

L0281 LADIES BRA-LINED U-BACK 10-18 RED BLUE 24 ASST