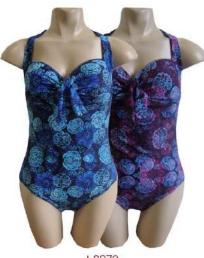

LO273 LADIES HALTERNECK 10-18 BLUE PURPLE 24 ASST

RL012 REGATTA
LADIES CUPPED SWIMSUIT
10-18
GREEN FLORAL RED FLORAL
24 ASST

L1810
LADIES CUPPED SWIMSUIT
WITH PADDED BRA & TUMMY CONTROL
10-16 BLACK FLORAL
18 PACK

X4651 LADIES BRA-LINED U-BACK 8-16 NAVY TURQ BLACK 24 ASST

L1810X
LADIES CUPPED SWIMSUIT
WITH PADDED BRA & TUMMY CONTROL
18-22 BLACK FLORAL
12 PACK

L0219 LADIES PANEL PADDED U-BACK 16-22 BLACK FLORAL NAVY FLORAL 24 ASST