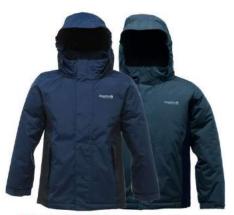

REGATTA MENS INSULATED
W/PROOF JKT
ASST COLOURS
S-XXL
12 ASST

ASHBY
MENS BODYWARMER
NAVY OLIVE
S-XXL
12 ASST

PEAK
MENS BODYWARMER
NAVY
S-XXL
12 PER PACK

MENS JOG BOTTOMS M -XXL NAVY BLACK 24 ASST

KIDS WATERPROOF JKT 100% WATERPROOF NAVY 2 3-4 5-6 7-8 9-10 11-12 13-14 15-16