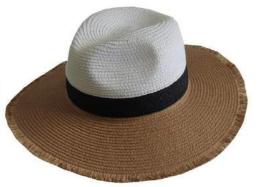

#### **LADIES HATS**

LS689
LADIES WIDE BRIM STRAW HAT
WITH ANIMAL PRINT
NATURAL
12 PER PACK

LS23020 LADIES COLOUR BLOCKED FEDORA WITH FRAYED EDGING MULTI COLOUR 12 PER PACK

LS673
LADIES FEDORA STRAW HAT
WITH FRAYED EDGING
WHITE/NATURAL
12 PER PACK