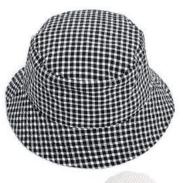

LP22004
LADIES GINGHAM BUCKET HAT
BLACK PINK
12 ASST

LP19306
LADIES REVERSIBLE BUCKET HAT
FLORAL REVERSIBLE
NAVY STRIPE REVERSIBLE
12 ASST

LP23103 LADIES NARROW BRIM STRIPED RIBBON SUN HAT BLACK/WHITE STRIPES 12 PER PACK