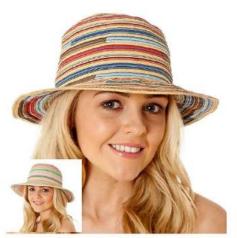

#### **LADIES HATS**

LS689
LADIES WIDE BRIM STRAW HAT
WITH ANIMAL PRINT
NATURAL
12 PER PACK

LS23020 LADIES COLOUR BLOCKED FEDORA WITH FRAYED EDGING MULTI COLOUR 12 PER PACK

LS673
LADIES FEDORA STRAW HAT
WITH FRAYED EDGING
WHITE/NATURAL
12 PER PACK