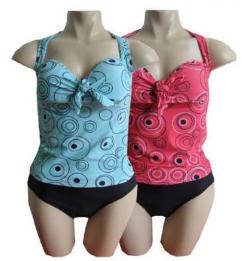

#### LADIES WEAR

L0283
LADIES HALTERNECK TANKINI
10-18
MINT CORAL
24 ASST

L1814
LADIES TANKINI
WITH PADDED BRA &TUMMY CONTROL
10-22 BLACK
20 PACK

L0276
LADIES HALTERNECK TANKINI
10-18
BLUE BLACK
24 ASST

L1813 LADIES HALTERNECK SWIMSUIT WITH PADDED BRA & TUMMY CONTROL 10-22 NAVY STRIPE 20 PACK

LO273 LADIES HALTERNECK 10-18 BLUE PURPLE 24 ASST

RL012 REGATTA
LADIES CUPPED SWIMSUIT
10-18
GREEN FLORAL RED FLORAL
24 ASST

L1810
LADIES CUPPED SWIMSUIT
WITH PADDED BRA & TUMMY CONTROL
10-16 BLACK FLORAL
18 PACK