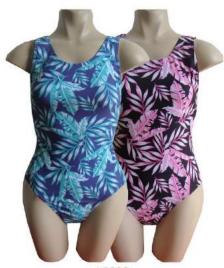

L0279
LADIES BRA-LINED U-BACK
8-16
RED BLUE
24 ASST

LO280
LADIES BRA-LINED U-BACK
8-18
NAVY TURQUOISE
24 ASST

L0302 LADIES BRA-LINED U-BACK 8-18 BLUE BLACK 24 ASST

L0281 LADIES BRA-LINED U-BACK 10-18 RED BLUE 24 ASST

X4651 LADIES BRA-LINED U-BACK 8-16 NAVY TURQ BLACK 24 ASST

L1810X
LADIES CUPPED SWIMSUIT
WITH PADDED BRA & TUMMY CONTROL
18-22 BLACK FLORAL
12 PACK

L0219 LADIES PANEL PADDED U-BACK 16-22 BLACK FLORAL NAVY FLORAL 24 ASST