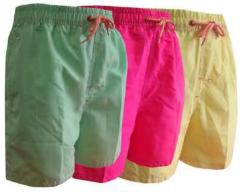

#### **MENS WEAR**

JOHNSTON S-XXL NAVY ROYAL RED 36 ASST

M4122 S-XXL NAVY BLUE GREEN 48 ASST

HORIZON S-XXL NAVY STRIPE SKY BLUE STRIPE 28 ASST

DYLA S-XXL MULTI STRIPE 14 PACK

KEN S-XXL MINT NAVY 28 ASST

RMM012 S-XXL BLUE RED ROYAL 24 ASST

NAJA S-XXL NAVY TURQUOISE 28 ASST

RMM024 S-XXL ORANGE/NAVY TWO TONE GREEN 24 ASST

M3645 S-XXL NAVY BLACK COBALT RED MINT CARGO POCKET ONE SIDE ONLY 50 ASST

SPARK S-XL NAVY SPOT PRINT 12 PACK

M3520 S-XXL NAVY BLACK COBALT RED MINT 50 ASST