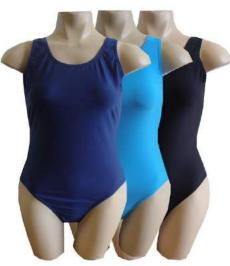

L0279
LADIES BRA-LINED U-BACK
8-16
RED BLUE
24 ASST

LO280
LADIES BRA-LINED U-BACK
8-18
NAVY TURQUOISE
24 ASST

L0302 LADIES BRA-LINED U-BACK 8-18 BLUE BLACK 24 ASST

L0281 LADIES BRA-LINED U-BACK 10-18 RED BLUE 24 ASST

X4651 LADIES BRA-LINED U-BACK 8-16 NAVY TURQ BLACK 24 ASST

L1810X
LADIES CUPPED SWIMSUIT
WITH PADDED BRA & TUMMY CONTROL
18-22 BLACK FLORAL
12 PACK

L0219 LADIES PANEL PADDED U-BACK 16-22 BLACK FLORAL NAVY FLORAL 24 ASST