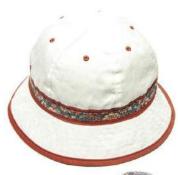

LP22004
LADIES GINGHAM BUCKET HAT
BLACK PINK
12 ASST

LP19306
LADIES REVERSIBLE BUCKET HAT
FLORAL REVERSIBLE
NAVY STRIPE REVERSIBLE
12 ASST

LP23103 LADIES NARROW BRIM STRIPED RIBBON SUN HAT BLACK/WHITE STRIPES 12 PER PACK

LP19304
REVERSIBLE FLORAL BUCKET HAT
DITSY FLORAL REVERSIBLE
12 PER PACK

LP19303
REVERSIBLE FLORAL BUCKET HAT
PINK FLORAL REVERSIBLE
NAVY FLORAL REVERSIBLE
12 ASST

LP23108
FLOPPY WIDE BRIM BUCKET HAT
WITH DITSY FLORAL PRINT
LILAC FLORAL PRINT
12 PER PACK

LP693 LADIES REVERSIBLE BUCKET HAT TROPICAL PRINT PINK 12 ASST

LP23116
LADIES BUCKET HAT
LEOPARD PRINT
12 PER PACK

LP513
LADIES REVERSIBLE BUCKET HAT
PINK STRIPE PINK SPOT
BLUE STRIPE BLUE SPOT
24 ASST

LP668
LADIES FLORAL
EMBOSSED BUCKET HAT
PINK SAGE GREEN
12 ASST