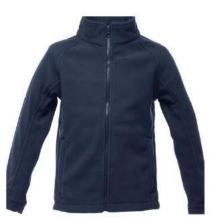

STORMBREAK JKT 100% WATERPROOF JKT NAVY S-XXXL STORMBREAK TRS 100% WATERPROOF TRS NAVY S-XXL

ADULT KAGOULS NAVY CHERRY BLACK S-XXL

MENS REGATTA FLEECE ASST COLOURS S-XXXL

REGATTA MENS W/PROOF JKT ASST COLOURS S-XXL 12 ASST