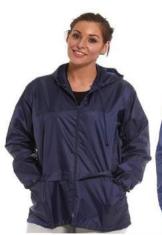

#### **RAINWEAR**

REGATTA LADIES W/PROOF JKT ASST COLOURS 10-20 12 ASST

LADIES REGATTA FLEECE ASST COLOURS 10-20

REGATTA LADIES
INSULATED
W/PROOF JKT
ASST COLOURS
10-20
12 ASST

ELLA
UMBRELLA
LADIES
PRINTED KAGOUL
S-XL
12 PER PACK