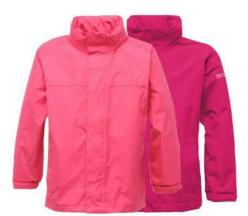

KIDS WATERPROOF TRS 100% WATERPROOF NAVY 2 3-4 5-6 7-8 9-10 11-12 13-14 15-16

GIRLS REGATTA
W/PROOF JKT
W/PROOF & WINDPROOF
ASST COLOURS
3/4 – 11/12
12 ASST

ALLCREST III
REGATTA CHILDS W/PROOF
BREATHABLE JACKET
3-12 BLACK PURPLE
10 ASST