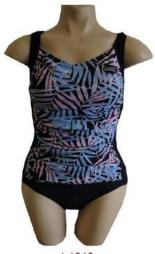

#### LADIES WEAR

L0283
LADIES HALTERNECK TANKINI
10-18
MINT CORAL
24 ASST

L1814
LADIES TANKINI
WITH PADDED BRA &TUMMY CONTROL
10-22 BLACK
20 PACK

L0276
LADIES HALTERNECK TANKINI
10-18
BLUE BLACK
24 ASST

L1813 LADIES HALTERNECK SWIMSUIT WITH PADDED BRA & TUMMY CONTROL 10-22 NAVY STRIPE 20 PACK

L0279
LADIES BRA-LINED U-BACK
8-16
RED BLUE
24 ASST

LO280
LADIES BRA-LINED U-BACK
8-18
NAVY TURQUOISE
24 ASST

L0302 LADIES BRA-LINED U-BACK 8-18 BLUE BLACK 24 ASST

L0281 LADIES BRA-LINED U-BACK 10-18 RED BLUE 24 ASST