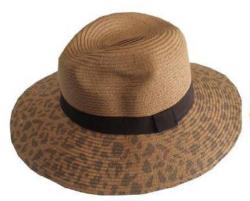

#### **LADIES HATS**

LS689
LADIES WIDE BRIM STRAW HAT
WITH ANIMAL PRINT
NATURAL
12 PER PACK

LS23020 LADIES COLOUR BLOCKED FEDORA WITH FRAYED EDGING MULTI COLOUR 12 PER PACK

LS673
LADIES FEDORA STRAW HAT
WITH FRAYED EDGING
WHITE/NATURAL
12 PER PACK