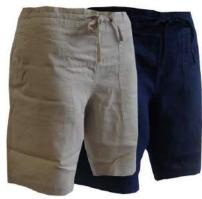

#### **LADIES SHORTS**

L245A LADIES COTTON SHORT S-XXL CORAL LILAC BLACK 45 ASST

LN1645 LADIES LINEN SHORTS 10-20 STONE NAVY BLACK RASPBERRY 36 ASST

L245B LADIES COTTON SHORT S-XXL PINK MINT GREY 45 ASST