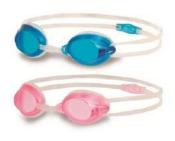

## **SWIMMING GOGGLES** speedo

JACQUARD BEACH TOWEL ASST DESIGNS 36 ASST (75X150cm)

SPEEDO JUNIOR **GOGGLES** ASST COLOURS 24 ASST

SPEEDO ADULT **GOGGLES** ASST COLOURS 24 ASST