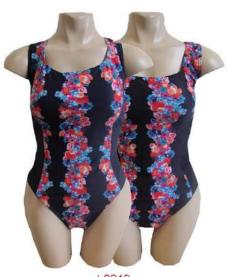

X4651 LADIES BRA-LINED U-BACK 8-16 NAVY TURQ BLACK 24 ASST

L1810X
LADIES CUPPED SWIMSUIT
WITH PADDED BRA & TUMMY CONTROL
18-22 BLACK FLORAL
12 PACK

L0219 LADIES PANEL PADDED U-BACK 16-22 BLACK FLORAL NAVY FLORAL 24 ASST