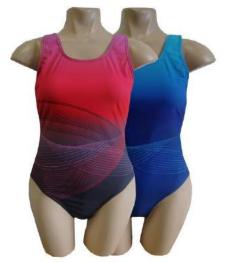

#### LADIES WEAR

L0283
LADIES HALTERNECK TANKINI
10-18
MINT CORAL
24 ASST

L1814
LADIES TANKINI
WITH PADDED BRA &TUMMY CONTROL
10-22 BLACK
20 PACK

L0276
LADIES HALTERNECK TANKINI
10-18
BLUE BLACK
24 ASST

L1813 LADIES HALTERNECK SWIMSUIT WITH PADDED BRA & TUMMY CONTROL 10-22 NAVY STRIPE 20 PACK

LO273 LADIES HALTERNECK 10-18 BLUE PURPLE 24 ASST

RL012 REGATTA
LADIES CUPPED SWIMSUIT
10-18
GREEN FLORAL RED FLORAL
24 ASST

L1810
LADIES CUPPED SWIMSUIT
WITH PADDED BRA & TUMMY CONTROL
10-16 BLACK FLORAL
18 PACK