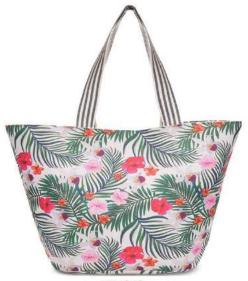

#### LADIES BAGS

LADIES CANVAS BAG WITH FOIL CIRCLE PRINT
ZIP FASTENING
SILVER GOLD
12 ASST

BB1210 LADIES BAG FLORAL PRINT 12 PER PACK