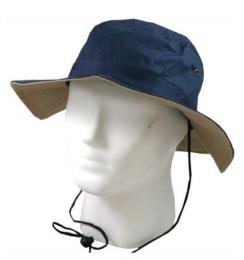

MENS REVERSIBLE BUCKET HAT

GREY CAMOUFLAGE

12 PER PACK

MP16101 STRUCTURED FABRIC OUTBACK HAT WITH LEATHER BAND STONE KHAKI 12 ASST

MA14
MENS COTTON REVERSIBLE
SUN HAT
NAVY/STONE BLACK/STONE
12 ASST

MP19001
MENS REVERSIBLE BUCKET HAT
KHAKI CAMOUFLAGE
12 PER PACK