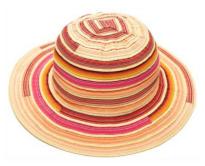

LS19215
LADIES BRAIDED CLOCHE
WITH FABRIC TRIM & FLORAL BOW
NATURAL/NAVY FLORAL
12 PER PACK

LS19225
LADIES COLOUR BLOCK
STRIPE STRAW CLOCHE
NATURAL/BLUE MULTI
12 PER PACK

LS17011
TWO TONE BRAID BUCKET HAT
WITH SKINNY TIE & BEAD TRIM
IVORY NAVY
12 ASST

LS18218 LADIES CONTRAST BRAID CLOCHE NATURAL/NAVY WHITE/PINK 12 ASST

LS18225 LADIES STRAW HAT WITH TASSEL & POM PINK MULTI 12 ASST

LS19222 LADIES BRAIDED FEDORA WITH CONTRAST BAND NATURAL/NUDE 12 PER PACK