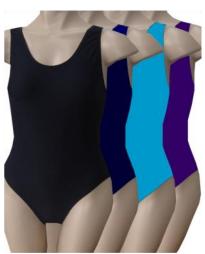

X4651L LADIES BRA LINED U-BACK 10-16 BLACK NAVY TURQ PURPLE 24 ASST

LO219
LADIES PANEL PADDED U-BACK
16-22
BLACK FLORAL NAVY FLORAL
24 ASST

LADIES TIE SIDE BIKINI 8-16
MULTI STRIPE / NAVY AQUA / NAVY
24 ASST