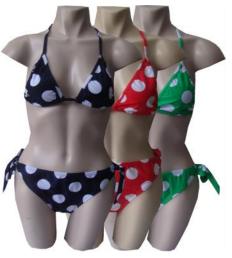

X2204 LADIES TIE SIDE BIKINI 8-16 BLACK RED GREEN POLKA DOT 24 ASST

LO274

LADIES TIE SIDE BIKINI 8-16

CHARCOAL MULTI ORANGE MULTI
24 ASST

RL182 REGATTA
LADIES PADDED BRA TIE SIDE BIKINI 10-16
CORAL PINK MIX
24 ASST