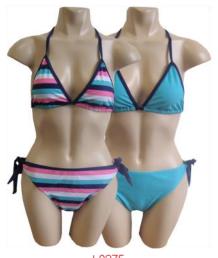

X4651L LADIES BRA LINED U-BACK 10-16 BLACK NAVY TURQ PURPLE 24 ASST

LO219
LADIES PANEL PADDED U-BACK
16-22
BLACK FLORAL NAVY FLORAL
24 ASST

LADIES TIE SIDE BIKINI 8-16
MULTI STRIPE / NAVY AQUA / NAVY
24 ASST