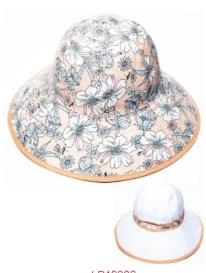

### **LADIES HATS**

LS19218
LADIES STRAW TRILBY
WITH MULTI COLOURED TRIM
NATURAL MULTI BAND
12 PER PACK

LS19217
LADIES STRAW TRILBY
WITH WOVEN LUREX TRIM
NATURAL LUREX BAND
12 PER PACK

LS19219
LADIES STRAW TRILBY
WITH BRAIDED AND SEQUIN TRIM
NATURAL BLUE SEQUIN BAND
12 PER PACK

LS18102 LADIES STRAW TRILBY WITH AZTEC BAND WITH POM BAND 12 PER PACK

LA296 LADIES STRAW TRILBY WITH FLOWER TRIM NATURAL 12 PER PACK

LS18101 LADIES STRAW TRILBY WITH BLACK TASSEL TRIM 12 PER PACK

LS19201 LADIES STRIPED STRAW BRAID CLOCHE WITH SEQUIN DETAIL NATURAL/MULTI 12 PER PACK

LS19215
LADIES BRAIDED CLOCHE
WITH FABRIC TRIM & FLORAL BOW
NATURAL/NAVY FLORAL
12 PER PACK

LS19225
LADIES COLOUR BLOCK
STRIPE STRAW CLOCHE
NATURAL/BLUE MULTI
12 PER PACK

LS17011
TWO TONE BRAID BUCKET HAT
WITH SKINNY TIE & BEAD TRIM
IVORY NAVY
12 ASST

LS18218 LADIES CONTRAST BRAID CLOCHE NATURAL/NAVY WHITE/PINK 12 ASST

LS18225 LADIES STRAW HAT WITH TASSEL & POM PINK MULTI 12 ASST

LS19222 LADIES BRAIDED FEDORA WITH CONTRAST BAND NATURAL/NUDE 12 PER PACK

LS16007

LADIES STRAW FEDORA

WITH PLEATED BAND

NAVY PLAIN BAND

NAVY SPOT BAND

12 ASST

LS19221
LADIES BRAIDED FEDORA
WITH GLITTER STONE BAND
NATURAL
12 PER PACK

LS16005
LADIES STRAW BOATER
WITH SCARF TRIM
POLKA DOT SCARF SAFARI SCARF
12 ASST

LS19214
LADIES STRIPED STRAW
BRAID SUN HAT WITH TIE
LILAC/WHITE
12 PER PACK

C37A
RIBBON BRAID FLOPPY SUN HAT
NAVY WHITE NATURAL
12 ASST

LS14004
PLAITED FLOPPY SUN HAT
NATURAL
12 PER PACK

LS16013
PRINTED TRILBY
IVORY PRINT
PINK PRINT
12 ASST