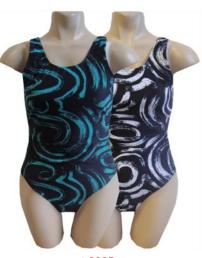

L0224 LADIES HALTERNECK 10-16 BLUE PINK 24 ASST

L0228
LADIES BRA-LINED U-BACK
8-16
FLORAL STRIPES
24 ASST

L0231 LADIES BRA-LINED U-BACK 8-18 BLUE PINK 24 ASST

L0226 LADIES BRA-LINED U-BACK 10-16 PURPLE MULTI GREEN MULTI 24 ASST

L0221 LADIES BRA-LINED U-BACK 10-16 BLACK/FLORAL NAVY/FLORAL 24 ASST

L0225
LADIES BRA-LINED U-BACK
10-16
BLACK/GREEN BLACK/WHITE
24 ASST

LO250 LADIES BRA-LINED U-BACK 10-16 BLUE PINK 24 ASST

L0272 LADIES PANEL PADDED U-BACK 16-22 RED BLUE 24 ASST