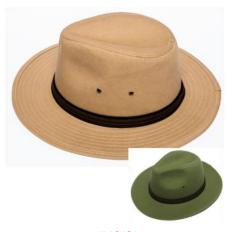

MS14101 STRUCTURED CLASSIC STRAW HAT WITH COMFORT BAND 12 ASST

MS19106
MENS STRAW FEDORA
WITH MILITARY STYLE BAND
NATURAL GREY
12 ASST

MS14120 TRADITIONAL PANAMA WITH MILITARY BAND 12 ASST

MS19108
PAPER STRAW FEDORA
WITH STRIPED BAND
NATURAL WITH BLUE MILITARY BAND
12 ASST

MS16110 CLASSIC STRAW TRILBY WITH LEATHER BAND 12 PER PACK

M86 TRADITIONAL PANAMA WITH ASST MILITARY BANDS 12 ASST

MP16012
FABRIC FEDORA
WITH STRIPED BAND
NATURAL WITH NAVY MILITARY BAND
12 PER PACK

MP19002