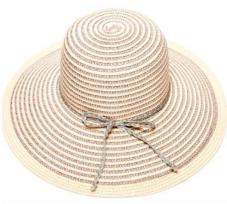

LS18102 LADIES STRAW TRILBY WITH AZTEC BAND WITH POM BAND 12 PER PACK

LA296 LADIES STRAW TRILBY WITH FLOWER TRIM NATURAL 12 PER PACK

LS18101 LADIES STRAW TRILBY WITH BLACK TASSEL TRIM 12 PER PACK

LS19201 LADIES STRIPED STRAW BRAID CLOCHE WITH SEQUIN DETAIL NATURAL/MULTI 12 PER PACK