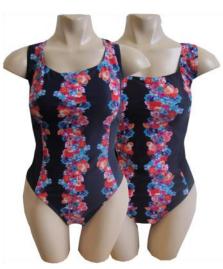

L0221 LADIES BRA-LINED U-BACK 10-16 BLACK/FLORAL NAVY/FLORAL 24 ASST

L0225
LADIES BRA-LINED U-BACK
10-16
BLACK/GREEN BLACK/WHITE
24 ASST

LO250 LADIES BRA-LINED U-BACK 10-16 BLUE PINK 24 ASST

L0272 LADIES PANEL PADDED U-BACK 16-22 RED BLUE 24 ASST