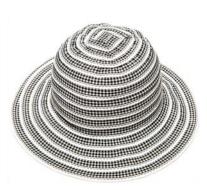

### **LADIES HATS**

LS19218
LADIES STRAW TRILBY
WITH MULTI COLOURED TRIM
NATURAL MULTI BAND
12 PER PACK

LS19217
LADIES STRAW TRILBY
WITH WOVEN LUREX TRIM
NATURAL LUREX BAND
12 PER PACK

LS19219
LADIES STRAW TRILBY
WITH BRAIDED AND SEQUIN TRIM
NATURAL BLUE SEQUIN BAND
12 PER PACK

LS18102 LADIES STRAW TRILBY WITH AZTEC BAND WITH POM BAND 12 PER PACK

LA296 LADIES STRAW TRILBY WITH FLOWER TRIM NATURAL 12 PER PACK

LS18101 LADIES STRAW TRILBY WITH BLACK TASSEL TRIM 12 PER PACK

LS19201 LADIES STRIPED STRAW BRAID CLOCHE WITH SEQUIN DETAIL NATURAL/MULTI 12 PER PACK

LS19215
LADIES BRAIDED CLOCHE
WITH FABRIC TRIM & FLORAL BOW
NATURAL/NAVY FLORAL
12 PER PACK

LS19225
LADIES COLOUR BLOCK
STRIPE STRAW CLOCHE
NATURAL/BLUE MULTI
12 PER PACK

LS17011
TWO TONE BRAID BUCKET HAT
WITH SKINNY TIE & BEAD TRIM
IVORY NAVY
12 ASST

LS18218 LADIES CONTRAST BRAID CLOCHE NATURAL/NAVY WHITE/PINK 12 ASST

LS18225 LADIES STRAW HAT WITH TASSEL & POM PINK MULTI 12 ASST

LS19222 LADIES BRAIDED FEDORA WITH CONTRAST BAND NATURAL/NUDE 12 PER PACK

LS16007

LADIES STRAW FEDORA

WITH PLEATED BAND

NAVY PLAIN BAND

NAVY SPOT BAND

12 ASST

LS19221
LADIES BRAIDED FEDORA
WITH GLITTER STONE BAND
NATURAL
12 PER PACK

LS16005
LADIES STRAW BOATER
WITH SCARF TRIM
POLKA DOT SCARF SAFARI SCARF
12 ASST

LS19214
LADIES STRIPED STRAW
BRAID SUN HAT WITH TIE
LILAC/WHITE
12 PER PACK

C37A
RIBBON BRAID FLOPPY SUN HAT
NAVY WHITE NATURAL
12 ASST

LS14004
PLAITED FLOPPY SUN HAT
NATURAL
12 PER PACK

LS16013
PRINTED TRILBY
IVORY PRINT
PINK PRINT
12 ASST