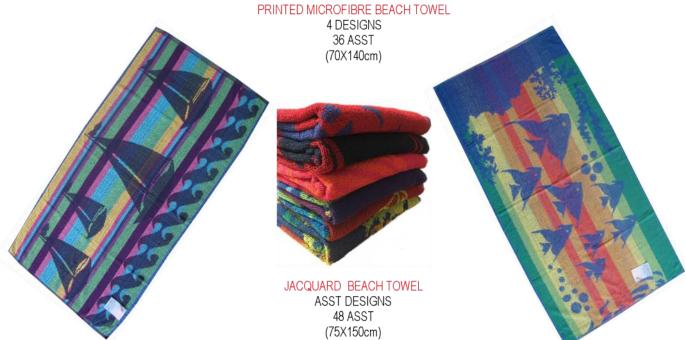

STRIPE VELOUR BEACH TOWEL 4 DESIGNS 24 ASST (75X150cm)

3236 2 IN 1 VELOUR BEACH BAG / TOWEL ASST PRINTS & COLOURS 8 ASST (76x152cm)

3235 VELOUR BEACH TOWEL ASST DESIGNS 12 ASST (77x152cm)

COTTON PONCHO PAL HOODED BEACH TOWEL 20 ASST