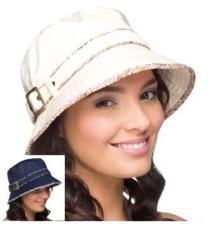

### **LADIES HATS**

LS19218
LADIES STRAW TRILBY
WITH MULTI COLOURED TRIM
NATURAL MULTI BAND
12 PER PACK

LS19217
LADIES STRAW TRILBY
WITH WOVEN LUREX TRIM
NATURAL LUREX BAND
12 PER PACK

LS19219
LADIES STRAW TRILBY
WITH BRAIDED AND SEQUIN TRIM
NATURAL BLUE SEQUIN BAND
12 PER PACK

LS18102 LADIES STRAW TRILBY WITH AZTEC BAND WITH POM BAND 12 PER PACK

LA296 LADIES STRAW TRILBY WITH FLOWER TRIM NATURAL 12 PER PACK

LS18101 LADIES STRAW TRILBY WITH BLACK TASSEL TRIM 12 PER PACK

LS19201 LADIES STRIPED STRAW BRAID CLOCHE WITH SEQUIN DETAIL NATURAL/MULTI 12 PER PACK