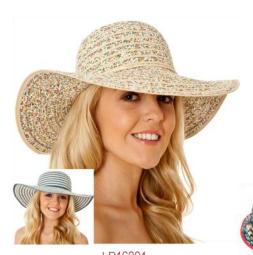

LS19214
LADIES STRIPED STRAW
BRAID SUN HAT WITH TIE
LILAC/WHITE
12 PER PACK

C37A
RIBBON BRAID FLOPPY SUN HAT
NAVY WHITE NATURAL
12 ASST

LS14004
PLAITED FLOPPY SUN HAT
NATURAL
12 PER PACK

LS16013
PRINTED TRILBY
IVORY PRINT
PINK PRINT
12 ASST

LS12101 SPACE DYED BRAID SUN HAT WIDE BRIM WITH BEAD TRIM RED/MULTI PASTEL/MULTI 12 ASST

LP18010
NARROW BRIM RIBBON
BRAID SUN HAT
YELLOW MULTI
12 PER PACK

LP12105

NARROW BRIM RIBBON

BRAID SUN HAT

BRIGHT MULTI PASTEL MULTI