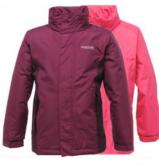

### **RAINWEAR**

REGATTA LADIES W/PROOF JKT ASST COLOURS 10-20 12 ASST

WETHERBY
ARCTIC STORM LADIES
BREATHABLE
W/PROOF JKT
ASST COLOURS
12-18
12 ASST

REGATTA LADIES
INSULATED
W/PROOF JKT
ASST COLOURS
10-20
12 ASST