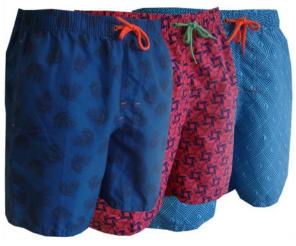

# **MENS WEAR**

M3671 S-XXL FADE OUT BLUE STRIPE 48 PER PACK

M0260 S-XL 3 ASST PRINTS 36 ASST

M3523 S-XXL BLACK SURF PHOTO PRINT 48 PER PACK

M0278 S-XXL BLUE PRINT GREY PRINT 36 ASST

M3533 S-XXL DIP DYE NAVY DIP DYE JADE 48 ASST

M0261 S-XL 2 ASST PRINTS 24 ASST

M3676 S-XL NAVY TROPICAL PRINT 48 PER PACK

HT370 M-XXL BLUE MAROON JADE 36 ASST

M3684 S-XL NAVY SHARK PRINT 48 PER PACK

M3645 S-XXL NAVY RED COBALT AQUA CARGO POCKET ONE SIDE ONLY 48 ASST