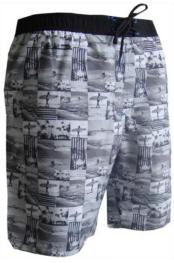

# **MENS WEAR**

M3671 S-XXL FADE OUT BLUE STRIPE 48 PER PACK

M0260 S-XL 3 ASST PRINTS 36 ASST

M3523 S-XXL BLACK SURF PHOTO PRINT 48 PER PACK

M0278 S-XXL BLUE PRINT GREY PRINT 36 ASST

M3533 S-XXL DIP DYE NAVY DIP DYE JADE 48 ASST