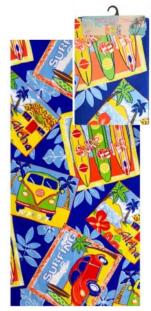

STRIPE VELOUR BEACH TOWEL 4 DESIGNS 24 ASST (75X150cm)

3236 2 IN 1 VELOUR BEACH BAG / TOWEL ASST PRINTS & COLOURS 8 ASST (76x152cm)

3235 VELOUR BEACH TOWEL ASST DESIGNS 12 ASST (77x152cm)

COTTON PONCHO PAL HOODED BEACH TOWEL 20 ASST

MICROFIBRE PONCHO PAL HOODED BEACH TOWEL 24 PER PACK