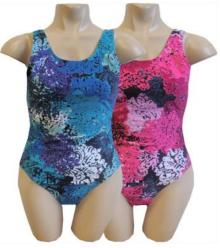

# **LADIES WEAR**

L0240 BOARD SHORT 8-18 JADE/WHITE PINK/BLACK 24 ASST

LN564B
LADIES LINEN SHORTS
10-20
STONE NAVY BLACK WHITE
18 ASST

L0249 BOARD SHORT 8-18 CERISE PINK 24 ASST

L0277 LADIES HALTERNECK TANKINI 10-18 NAVY/RED NAVY/WHITE 24 ASST

LN584B LADIES 3/4 LINEN TROUSERS 10-18 NAVY KHAKI BLACK WHITE 16 ASST

L0276
LADIES HALTERNECK TANKINI
10-18
BLUE BLACK
24 ASST

L0273 LADIES HALTERNECK 10-16 BLUE PURPLE 24 ASST

L0242
LADIES U-BACK PADDED SWIMSUIT 10-18
BLACK/GREEN BLACK/BLUE
24 ASST

L0224 LADIES HALTERNECK 10-16 BLUE PINK 24 ASST

L0228
LADIES BRA-LINED U-BACK
8-16
FLORAL STRIPES
24 ASST

L0231 LADIES BRA-LINED U-BACK 8-18 BLUE PINK 24 ASST

L0226 LADIES BRA-LINED U-BACK 10-16 PURPLE MULTI GREEN MULTI 24 ASST

L0221 LADIES BRA-LINED U-BACK 10-16 BLACK/FLORAL NAVY/FLORAL 24 ASST

L0225
LADIES BRA-LINED U-BACK
10-16
BLACK/GREEN BLACK/WHITE
24 ASST

LO250 LADIES BRA-LINED U-BACK 10-16 BLUE PINK 24 ASST

L0272 LADIES PANEL PADDED U-BACK 16-22 RED BLUE 24 ASST