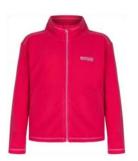

LADIES REGATTA FLEECE ASST COLOURS 10-18 20 & 22

WINDSOR 3/4 RIDING JKT 10-20 ASST COLOURS 12 ASST.

ELLA UMBRELLA LADIES PRINTED KAGOUL S-XL 24 PER PACK

ELLA
BLACK LACE FLORAL
LADIES
PRINTED KAGOUL
S-XL
24 PER PACK