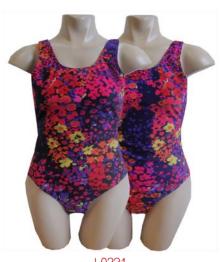

L0224 LADIES HALTERNECK 10-16 BLUE PINK 24 ASST

L0228
LADIES BRA-LINED U-BACK
8-16
FLORAL STRIPES
24 ASST

L0231 LADIES BRA-LINED U-BACK 8-18 BLUE PINK 24 ASST

L0226 LADIES BRA-LINED U-BACK 10-16 PURPLE MULTI GREEN MULTI 24 ASST

L0221 LADIES BRA-LINED U-BACK 10-16 BLACK/FLORAL NAVY/FLORAL 24 ASST

L0225
LADIES BRA-LINED U-BACK
10-16
BLACK/GREEN BLACK/WHITE
24 ASST

LO250 LADIES BRA-LINED U-BACK 10-16 BLUE PINK 24 ASST

L0272 LADIES PANEL PADDED U-BACK 16-22 RED BLUE 24 ASST