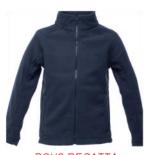

MENS REGATTA FLEECE ASST COLOURS S-XXXL

REGATTA MENS W/PROOF JKT ASST COLOURS S-XXL 12 ASST

REGATTA MENS INSULATED
W/PROOF JKT
ASST COLOURS
S-XXL
12 ASST

STORMBREAK JKT 100% WATERPROOF JKT NAVY S-XXXL STORMBREAK TRS 100% WATERPROOF TRS NAVY S-XXL