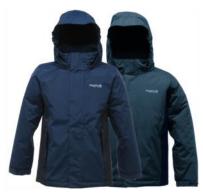

MENS REGATTA FLEECE ASST COLOURS S-XXXL

REGATTA MENS W/PROOF JKT ASST COLOURS S-XXL 12 ASST

REGATTA MENS INSULATED
W/PROOF JKT
ASST COLOURS
S-XXL
12 ASST

STORMBREAK JKT 100% WATERPROOF JKT NAVY S-XXXL STORMBREAK TRS 100% WATERPROOF TRS NAVY S-XXL