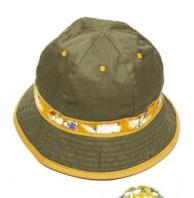

# KIDS HATS

BV31581 RIBBON SUN HAT WITH DITSY RIBBON 1-2 2-4 YEARS PINK WHITE 12 ASST

BV31531 GIRLS RIBBON HAT 4-6 6-8 PINK WHITE 12 ASST

BV31521 RIBBON SUN HAT WITH DITSY BOWS 8-13 YEARS CERISE WHITE 12 ASST

K0131 GIRLS CLOCHE HAT 1-2 2-4 PINK FLORAL 12 PER PACK

K0129 GIRLS CLOCHE HAT 4-6 6-8 PINK/WHITE 12 ASST

BV1572
GIRLS FLOWER PRINT CLOCHE
3-6 YEARS
PINK CERISE
12 ASST

K0215 GIRLS LEGION CAP 18M-24M 2-4 4-8 YEARS WHITE PINK FUCHSIA 24 ASST

GL060
CHILDS BASEBALL CAP
4-8 9-11 YEARS
NAVY ROYAL RED
12 ASST

K0213 BOYS LEGION CAP 18M-24M 2-4 4-8 YEARS NAVY WHITE SKY 24 ASST

K0125
BABY GIRLS STRAWBERRY HAT
3-6M 6-12M
12 PER PACK

K0193X
BOYS PLAIN BUCKET HAT
4-6 6-8
NAVY BISCUIT SLATE
12 ASST