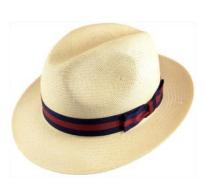

# **MENS HATS**

MS19101 MENS STRAW TRILBY WITH COLOUR BRIM NAVY GREY 12 ASST

MS19104

MENS STRAW TRILBY

WITH FABRIC BAND

NATURAL WITH NATURAL & BLUE BAND

12 PER PACK

MS19105
MENS TEXTURED STRAW TRILBY
WITH BRAIDED BAND
NATURAL GREY
12 ASST

MS14101 STRUCTURED CLASSIC STRAW HAT WITH COMFORT BAND 12 ASST

MS19106
MENS STRAW FEDORA
WITH MILITARY STYLE BAND
NATURAL GREY
12 ASST

MS14120 TRADITIONAL PANAMA WITH MILITARY BAND 12 ASST

MS19108
PAPER STRAW FEDORA
WITH STRIPED BAND
NATURAL WITH BLUE MILITARY BAND
12 ASST

MS16110 CLASSIC STRAW TRILBY WITH LEATHER BAND 12 PER PACK

M86 TRADITIONAL PANAMA WITH ASST MILITARY BANDS 12 ASST

MP16012
FABRIC FEDORA
WITH STRIPED BAND
NATURAL WITH NAVY MILITARY BAND
12 PER PACK

MP19002