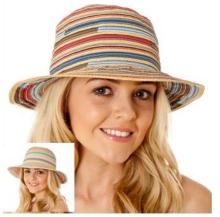

### **LADIES HATS**

LS19218
LADIES STRAW TRILBY
WITH MULTI COLOURED TRIM
NATURAL MULTI BAND
12 PER PACK

LS19217
LADIES STRAW TRILBY
WITH WOVEN LUREX TRIM
NATURAL LUREX BAND
12 PER PACK

LS19219
LADIES STRAW TRILBY
WITH BRAIDED AND SEQUIN TRIM
NATURAL BLUE SEQUIN BAND
12 PER PACK

LS18102 LADIES STRAW TRILBY WITH AZTEC BAND WITH POM BAND 12 PER PACK

LA296 LADIES STRAW TRILBY WITH FLOWER TRIM NATURAL 12 PER PACK

LS18101 LADIES STRAW TRILBY WITH BLACK TASSEL TRIM 12 PER PACK

LS19201 LADIES STRIPED STRAW BRAID CLOCHE WITH SEQUIN DETAIL NATURAL/MULTI 12 PER PACK