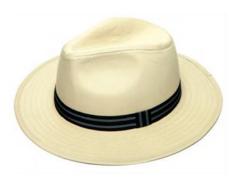

MS14101 STRUCTURED CLASSIC STRAW HAT WITH COMFORT BAND 12 ASST

MS19106
MENS STRAW FEDORA
WITH MILITARY STYLE BAND
NATURAL GREY
12 ASST

MS14120 TRADITIONAL PANAMA WITH MILITARY BAND 12 ASST

MS19108
PAPER STRAW FEDORA
WITH STRIPED BAND
NATURAL WITH BLUE MILITARY BAND
12 ASST

MS16110 CLASSIC STRAW TRILBY WITH LEATHER BAND 12 PER PACK

M86 TRADITIONAL PANAMA WITH ASST MILITARY BANDS 12 ASST

MP16012
FABRIC FEDORA
WITH STRIPED BAND
NATURAL WITH NAVY MILITARY BAND
12 PER PACK

MP19002