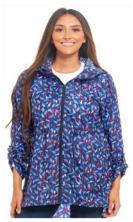

ADULT KAGOULS
S-XXL
NAVY WHITE CHERRY
ROYAL BLACK
LILAC SKY

MONSOON JKT
100% WATERPROOF
BREATHABLE JKT
FOLDS AWAY INTO BAG
NAVY, CERISE
10 -18

MONSOON TRS
100% WATERPROOF
BREATHABLE TRS
FOLDS AWAY INTO BAG
NAVY
10 -18