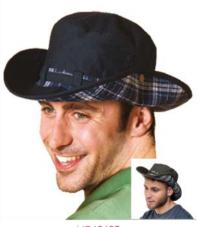

MS14101 STRUCTURED CLASSIC STRAW HAT WITH COMFORT BAND 12 ASST

MS19106
MENS STRAW FEDORA
WITH MILITARY STYLE BAND
NATURAL GREY
12 ASST

MS14120 TRADITIONAL PANAMA WITH MILITARY BAND 12 ASST

MS19108
PAPER STRAW FEDORA
WITH STRIPED BAND
NATURAL WITH BLUE MILITARY BAND
12 ASST

MS16110 CLASSIC STRAW TRILBY WITH LEATHER BAND 12 PER PACK

M86 TRADITIONAL PANAMA WITH ASST MILITARY BANDS 12 ASST

MP16012
FABRIC FEDORA
WITH STRIPED BAND
NATURAL WITH NAVY MILITARY BAND
12 PER PACK

MP19002