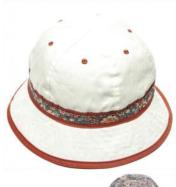

# KIDS HATS

BV31581 RIBBON SUN HAT WITH DITSY RIBBON 1-2 2-4 YEARS PINK WHITE 12 ASST

BV31531 GIRLS RIBBON HAT 4-6 6-8 PINK WHITE 12 ASST

BV31521 RIBBON SUN HAT WITH DITSY BOWS 8-13 YEARS CERISE WHITE 12 ASST

K0131 GIRLS CLOCHE HAT 1-2 2-4 PINK FLORAL 12 PER PACK

K0129 GIRLS CLOCHE HAT 4-6 6-8 PINK/WHITE 12 ASST

BV1572
GIRLS FLOWER PRINT CLOCHE
3-6 YEARS
PINK CERISE
12 ASST

K0215 GIRLS LEGION CAP 18M-24M 2-4 4-8 YEARS WHITE PINK FUCHSIA 24 ASST

GL060
CHILDS BASEBALL CAP
4-8 9-11 YEARS
NAVY ROYAL RED
12 ASST

K0213 BOYS LEGION CAP 18M-24M 2-4 4-8 YEARS NAVY WHITE SKY 24 ASST

K0125
BABY GIRLS STRAWBERRY HAT
3-6M 6-12M
12 PER PACK

K0193X
BOYS PLAIN BUCKET HAT
4-6 6-8
NAVY BISCUIT SLATE
12 ASST

K0169
BABY BOYS HAT
WITH CHIN STRAP
3-6M 6-12M
12 PER PACK

C8459 EMBROIDERY HAT GREEN WHITE 24 ASST

K0193XS
BOYS PLAIN BUCKET HAT
WITH CHIN STRAP
12-18M 18-24M 2-4YRS
BISCUIT SLATE
12 ASST

CM1913
BOYS REVERSIBLE HAT
8-13 YEARS
BLUE OLIVE
24 ASST