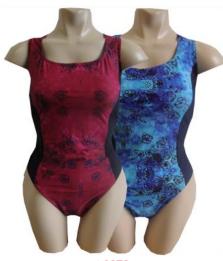

L0224 LADIES HALTERNECK 10-16 BLUE PINK 24 ASST

L0228
LADIES BRA-LINED U-BACK
8-16
FLORAL STRIPES
24 ASST

L0231 LADIES BRA-LINED U-BACK 8-18 BLUE PINK 24 ASST

L0226 LADIES BRA-LINED U-BACK 10-16 PURPLE MULTI GREEN MULTI 24 ASST

L0221 LADIES BRA-LINED U-BACK 10-16 BLACK/FLORAL NAVY/FLORAL 24 ASST

L0225
LADIES BRA-LINED U-BACK
10-16
BLACK/GREEN BLACK/WHITE
24 ASST

LO250 LADIES BRA-LINED U-BACK 10-16 BLUE PINK 24 ASST

L0272 LADIES PANEL PADDED U-BACK 16-22 RED BLUE 24 ASST