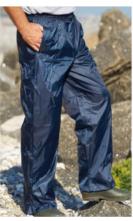

TYPHOON JKT
100% WATERPROOF
BREATHABLE JKT
FOLDS AWAY INTO BAG
NAVY S-XXL

TYPHOON TRS
100% WATERPROOF
BREATHABLE TRS
FOLDS AWAY INTO BAG
NAVY S-XXL

MENS JOG BOTTOMS
BRUSHED ON INSIDE
FOR EXTRA WARMTH
M-XXL
NAVY BLACK
24 ASST