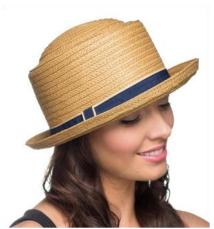

# **MENS HATS**

MS19101 MENS STRAW TRILBY WITH COLOUR BRIM NAVY GREY 12 ASST

MS19104

MENS STRAW TRILBY

WITH FABRIC BAND

NATURAL WITH NATURAL & BLUE BAND

12 PER PACK

MS19105
MENS TEXTURED STRAW TRILBY
WITH BRAIDED BAND
NATURAL GREY
12 ASST

MS14101 STRUCTURED CLASSIC STRAW HAT WITH COMFORT BAND 12 ASST

MS19106
MENS STRAW FEDORA
WITH MILITARY STYLE BAND
NATURAL GREY
12 ASST

MS14120 TRADITIONAL PANAMA WITH MILITARY BAND 12 ASST

MS19108
PAPER STRAW FEDORA
WITH STRIPED BAND
NATURAL WITH BLUE MILITARY BAND
12 ASST