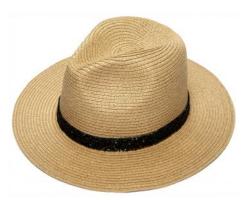

LS18218 LADIES CONTRAST BRAID CLOCHE NATURAL/NAVY WHITE/PINK 12 ASST

LS18225 LADIES STRAW HAT WITH TASSEL & POM PINK MULTI 12 ASST

LS19222 LADIES BRAIDED FEDORA WITH CONTRAST BAND NATURAL/NUDE 12 PER PACK