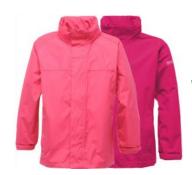

### **RAINWEAR**

REGATTA LADIES W/PROOF JKT ASST COLOURS 10-20 12 ASST

WETHERBY
ARCTIC STORM LADIES
BREATHABLE
W/PROOF JKT
ASST COLOURS
12-18
12 ASST

REGATTA LADIES
INSULATED
W/PROOF JKT
ASST COLOURS
10-20
12 ASST