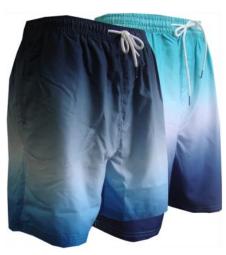

# **MENS WEAR**

M3671 S-XXL FADE OUT BLUE STRIPE 48 PER PACK

M0260 S-XL 3 ASST PRINTS 36 ASST

M3523 S-XXL BLACK SURF PHOTO PRINT 48 PER PACK

M0278 S-XXL BLUE PRINT GREY PRINT 36 ASST

M3533 S-XXL DIP DYE NAVY DIP DYE JADE 48 ASST