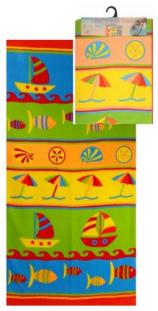

STRIPE VELOUR BEACH TOWEL 4 DESIGNS 24 ASST (75X150cm)

3236 2 IN 1 VELOUR BEACH BAG / TOWEL ASST PRINTS & COLOURS 8 ASST (76x152cm)

3235 VELOUR BEACH TOWEL ASST DESIGNS 12 ASST (77x152cm)

COTTON PONCHO PAL HOODED BEACH TOWEL 20 ASST

MICROFIBRE PONCHO PAL HOODED BEACH TOWEL 24 PER PACK