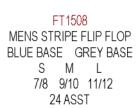

FT1506 **BOYS FLIP FLOP** GREY BLUE M L XL S 9/10 11/12 13/1 2/3 20 ASST

FT867 BOYS FLIP FLOP BLACK NAVY KHAKI S M L XL 9/10 11/12 13/1 2/3 30 ASST

FT421 BOYS SHARK FLIP FLOP LIME MULTI RED MULTI S M L XL 9/10 11/12 13/1 2/3 20 ASST