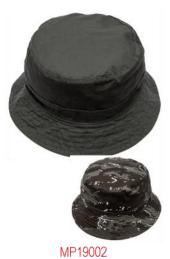

MS16110 CLASSIC STRAW TRILBY WITH LEATHER BAND 12 PER PACK

M86 TRADITIONAL PANAMA WITH ASST MILITARY BANDS 12 ASST

MP16012
FABRIC FEDORA
WITH STRIPED BAND
NATURAL WITH NAVY MILITARY BAND
12 PER PACK

MP19002

MENS REVERSIBLE BUCKET HAT

GREY CAMOUFLAGE

12 PER PACK

MP16101 STRUCTURED FABRIC OUTBACK HAT WITH LEATHER BAND STONE KHAKI 12 ASST

MA14
MENS COTTON REVERSIBLE
SUN HAT
NAVY/STONE BLACK/STONE
12 ASST

MP19001
MENS REVERSIBLE BUCKET HAT
KHAKI CAMOUFLAGE
12 PER PACK