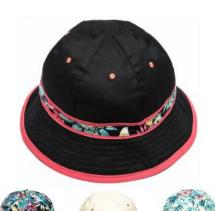

# KIDS HATS

BV31581 RIBBON SUN HAT WITH DITSY RIBBON 1-2 2-4 YEARS PINK WHITE 12 ASST

BV31531 GIRLS RIBBON HAT 4-6 6-8 PINK WHITE 12 ASST

BV31521 RIBBON SUN HAT WITH DITSY BOWS 8-13 YEARS CERISE WHITE 12 ASST

K0131 GIRLS CLOCHE HAT 1-2 2-4 PINK FLORAL 12 PER PACK

K0129 GIRLS CLOCHE HAT 4-6 6-8 PINK/WHITE 12 ASST

BV1572
GIRLS FLOWER PRINT CLOCHE
3-6 YEARS
PINK CERISE
12 ASST

K0215 GIRLS LEGION CAP 18M-24M 2-4 4-8 YEARS WHITE PINK FUCHSIA 24 ASST

GL060
CHILDS BASEBALL CAP
4-8 9-11 YEARS
NAVY ROYAL RED
12 ASST

K0213 BOYS LEGION CAP 18M-24M 2-4 4-8 YEARS NAVY WHITE SKY 24 ASST

K0125
BABY GIRLS STRAWBERRY HAT
3-6M 6-12M
12 PER PACK

K0193X
BOYS PLAIN BUCKET HAT
4-6 6-8
NAVY BISCUIT SLATE
12 ASST

K0169
BABY BOYS HAT
WITH CHIN STRAP
3-6M 6-12M
12 PER PACK

C8459 EMBROIDERY HAT GREEN WHITE 24 ASST

K0193XS
BOYS PLAIN BUCKET HAT
WITH CHIN STRAP
12-18M 18-24M 2-4YRS
BISCUIT SLATE
12 ASST

CM1913
BOYS REVERSIBLE HAT
8-13 YEARS
BLUE OLIVE
24 ASST