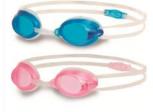

# **SWIMMING GOGGLES**

SPEEDO JUNIOR GOGGLES ASST COLOURS 28 ASST

SPEEDO ADULT GOGGLES ASST COLOURS 28 ASST