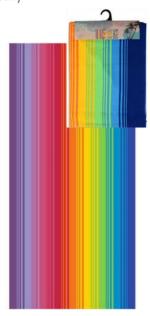

STRIPE VELOUR BEACH TOWEL 4 DESIGNS 24 ASST (75X150cm)

3236 2 IN 1 VELOUR BEACH BAG / TOWEL ASST PRINTS & COLOURS 8 ASST (76x152cm)

3235 VELOUR BEACH TOWEL ASST DESIGNS 12 ASST (77x152cm)

COTTON PONCHO PAL HOODED BEACH TOWEL 20 ASST

MICROFIBRE PONCHO PAL HOODED BEACH TOWEL 24 PER PACK