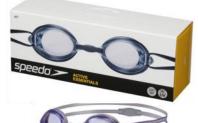

# **SWIMMING GOGGLES**

SPEEDO JUNIOR GOGGLES ASST COLOURS 28 ASST

SPEEDO ADULT GOGGLES ASST COLOURS 28 ASST