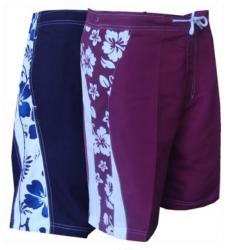

M0261 S-XL 2 ASST PRINTS 24 ASST

M3676 S-XL NAVY TROPICAL PRINT 48 PER PACK

HT370 M-XXL BLUE MAROON JADE 36 ASST

M3684 S-XL NAVY SHARK PRINT 48 PER PACK

M3645 S-XXL NAVY RED COBALT AQUA CARGO POCKET ONE SIDE ONLY 48 ASST