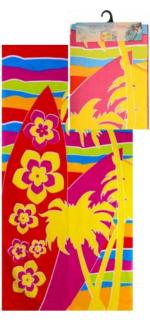

STRIPE VELOUR BEACH TOWEL 4 DESIGNS 24 ASST (75X150cm)

3236 2 IN 1 VELOUR BEACH BAG / TOWEL ASST PRINTS & COLOURS 8 ASST (76x152cm)

3235 VELOUR BEACH TOWEL ASST DESIGNS 12 ASST (77x152cm)

COTTON PONCHO PAL HOODED BEACH TOWEL 20 ASST

MICROFIBRE PONCHO PAL HOODED BEACH TOWEL 24 PER PACK